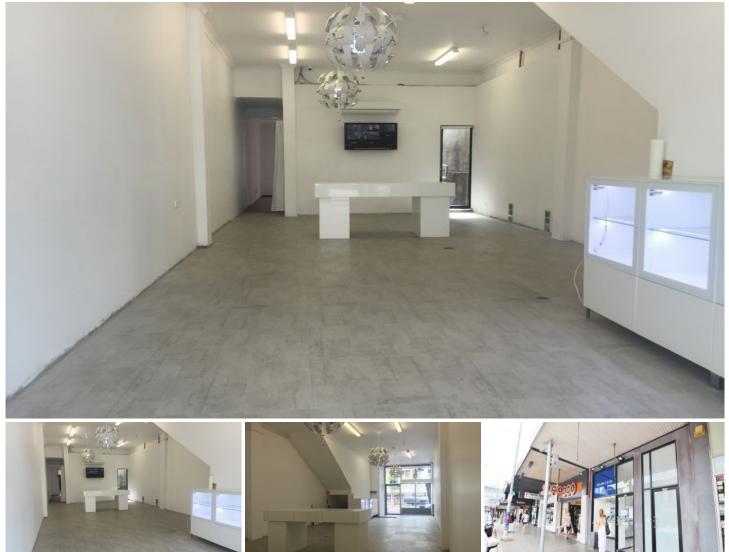

## 288 Oxford Street Paddington NSW

The shop on offer is located in the heart of Paddington, one of Sydney's strongest city-fringe precincts. The property has excellent exposure to both foot and vehicle traffic, fronting the bustling and popular Oxford Street.

The space would suit a variety of users including boutique retailers, service providers such as retail, real estate agents, accountants and tax agents, as well as medical operators (STCA).

- Features include:
- 125sqm
- 2 x Internal bathrooms and kitchenette
- Bright and clean interior
- Fantastic exposure to foot traffic
- Large display window

## Building Size : 125 sqm

View

: https://www.gunningre.com.au/lease/ns w/eastern-suburbs/paddington/commerc ial/retail/5731266