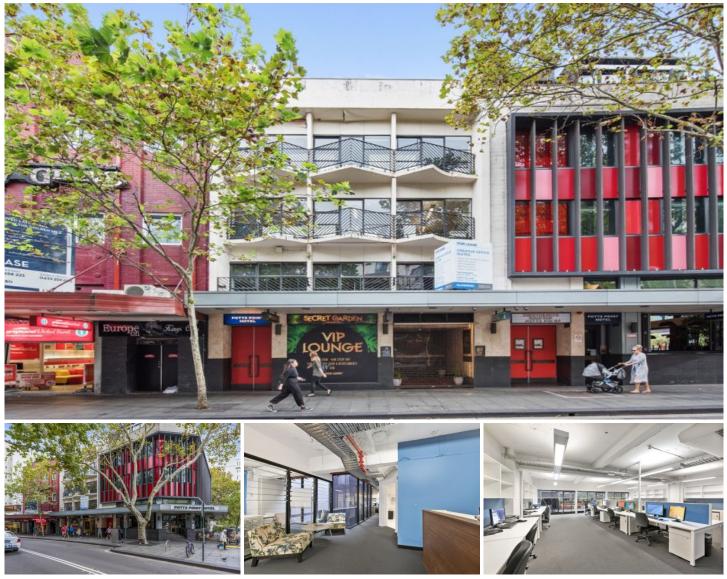

## Level 1/37 Darlinghurst Road Potts Point NSW

Gunning Real Estate is pleased to offer for lease these creative office's in the heart of Potts Point. These whole floor offices offer excellent commercial accommodation for small to medium business. The space is set over 173sqm per floor and come fitted out, including terrific boardroom and meeting room facilities.

This property features;

- 173sqm of office accommodation per floor
- Internal light well
- Flexible layout
- Self contained, floor by floor
- Can come fitted out with desks etc

For further information, please feel free to contact the agents;

## Building Size : 173 sqm

View

: https://www.gunningre.com.au/lease/ns w/eastern-suburbs/potts-point/commerci al/offices/5731253