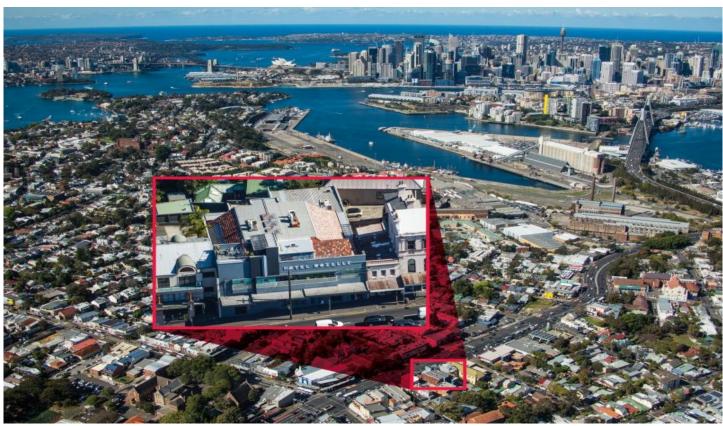

## 118 Victoria Rozelle NSW

Gunning Real Estate is pleased to present to the market for lease 118 Victoria Road, Rozelle. This building offers premium city fringe grade office accommodation in a exclusive whole building environment.

This Property features;

- Basement car park for up to 24 Vehicles
- Premium Inner west location, 3km to the CBD and within 150 metres of Darling Street retail
- 360 degree views from rooftop
- Highest location in the inner-west
- Feature lap pool and rear courtyard