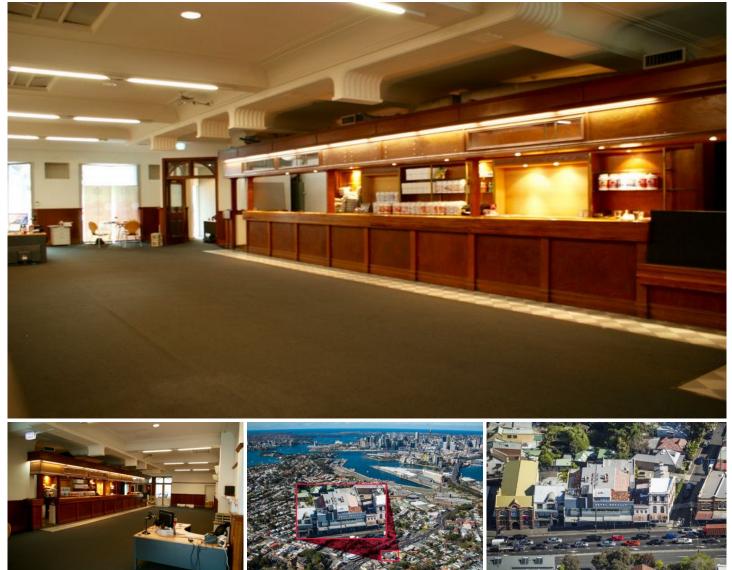

## **118 Victoria Road Rozelle NSW**

Gunning Real Estate is pleased to bring 118 Victoria Road, Rozelle to the market for lease. This outstanding opportunity features the original 1930's bar and feature art deco ceilings.

Some of the property's attributes include:

- D.A approval for 186 patrons
- Trading hours cafe 7am 6pm, 7 days per week
- Trading hours bar 12pm 12am Sunday to Wednesday
- and 2am, Thursday to Saturday
- Basement car park for 2 Vehicles and possibility for after hours valet for up to 24 vehicles
- Premium Inner west location, 3km to the CBD and within
- 150 metres off Darling Street retail
- Highest location in the inner-west
- Major bus stop directly out the front