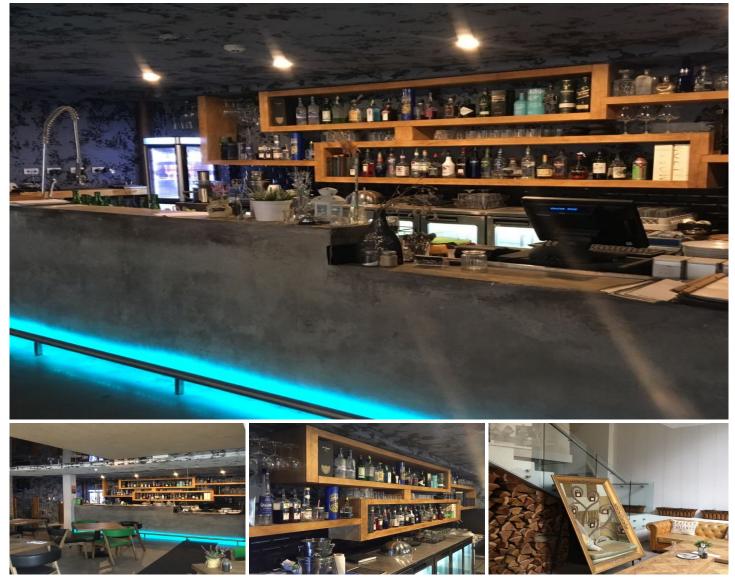

## 6 Hunt Street Surry Hills NSW

Surrounded by some of the better known operators in Surry Hills including Long Grain and Paramount Coffee Project and immediately next door to the re-development of the iconic Griffiths Teas Building, this property offers operators a licensed and partially fitted out opportunity. The property is set over two levels with the bar based on the ground floor and full service, custom commercial kitchen on the upper level.