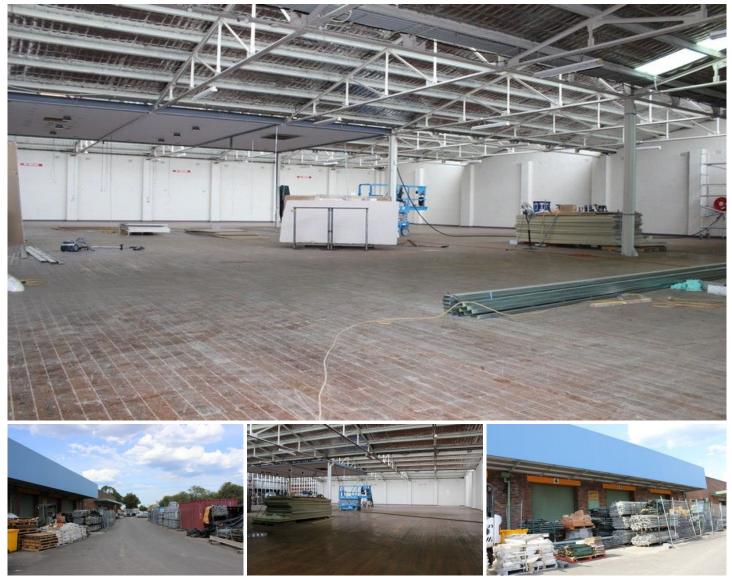

## 30 Legge Street Roselands NSW

Gunnings is pleased to present for lease this large warehouse facility located just off Canterbury Road and within close proximity to the M5 on and off ramps.

## **KEY FEATURES:**

- Internal area: 730sqm (approx)
- Secure yard space/allocated car parking
- (Can be used for up to 12 cars or container storage)
- Entry via 3 loading docks each 3m high
- Internal height from 3m to 5.8m
- Own toilet
- Suitable for warehouse, factory, wholesale & retail