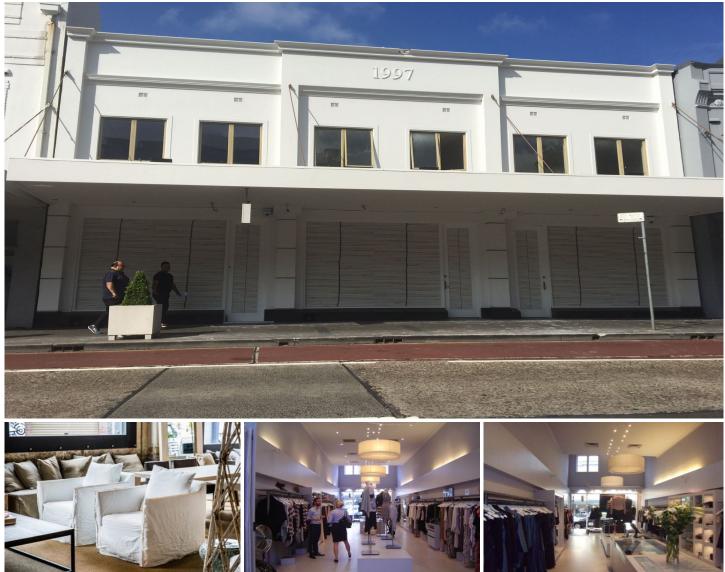

## 16-20 Oxford Street Paddington NSW

Gunning Real Estate is pleased to offer for lease this superb retail opportunity spanning across three interconnecting buildings in the heart of Paddington with great exposure and passing trade.

The property features stunning presentation & great double height ceilings. A number of high profile fashion and furniture retailers are located in close vicinity.

Features include:

- 410sam
- Timber floors
- Fantastic retail fitout
- High ceilings