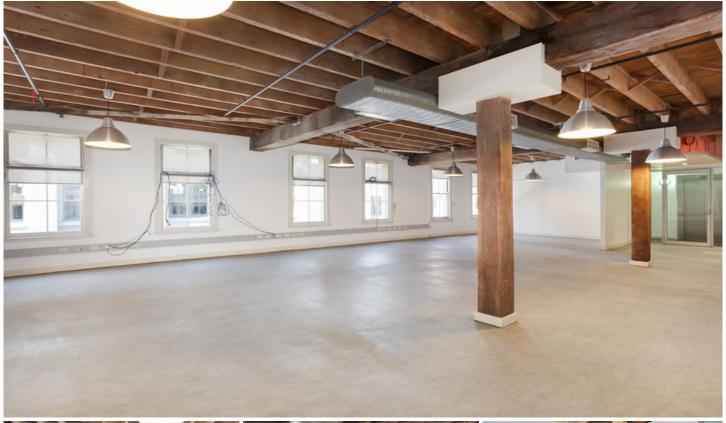

## 3a/5-13 Queen Street Chippendale NSW

Perfectly positioned in the heart of Chippendale, this office suite is within an exceptionally well maintained converted warehouse.

Property features:

- > 111sqm
- > Open plan
- > Fully equipped kitchenette
- > Exposed ceiling beams and ducted A/C
- > Drenched in sun light