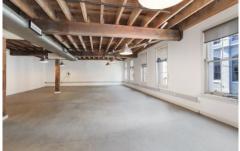

## 3a/5-13 Queen Street Chippendale NSW

Perfectly positioned in the heart of Chippendale, this office suite is within an exceptionally well maintained converted warehouse.

Property features:

- > 111sqm
- > Open plan
- > Fully equipped kitchenette
- > Exposed ceiling beams and ducted A/C
- > Drenched in sun light