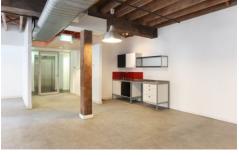

## 3a/5-13 Queen Street Chippendale NSW

Perfectly positioned in the heart of Chippendale, this office suite is within an exceptionally well maintained converted warehouse.

Property features:

- > 111sqm
- > Open plan
- > Fully equipped kitchenette
- > Exposed ceiling beams and ducted A/C
- > Drenched in sun light