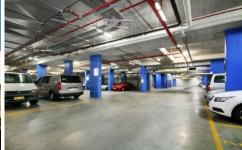

## **KEY FEATURES**

- Internal area: 265sqm
- Five (5) secure allocated car spaces
- 108 council car spaces (3 hour limit) under the building
- CCTV Security throughout building
- Adjacent to Westfield Shopping Centre
- Full time building manager