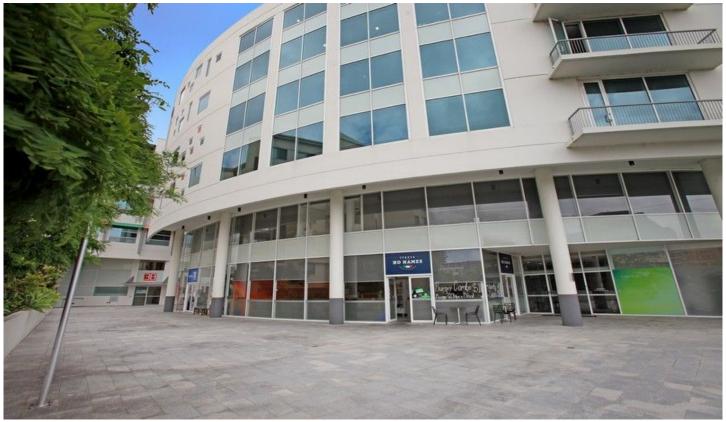

## **GUNNING**

Gunnings is pleased to offer this 265sqm commercial office in Hurstville boasting excellent natural light.

The building is located next door to Westfield's and within close proximity to Hurstville Bus & Railway station. The property has three (3) pedestrian street accesses from Park Road, Humphreys Lane and The Avenue. Access to the secure council car park for 108 public spaces is accessible via The Avenue entrance.

## **KEY FEATURES**

- Internal area: 265sqm
- Five (5) secure allocated car spaces
- 108 council car spaces (3 hour limit) under the building
- CCTV Security throughout building
- Adjacent to Westfield Shopping Centre
- Full time building manager