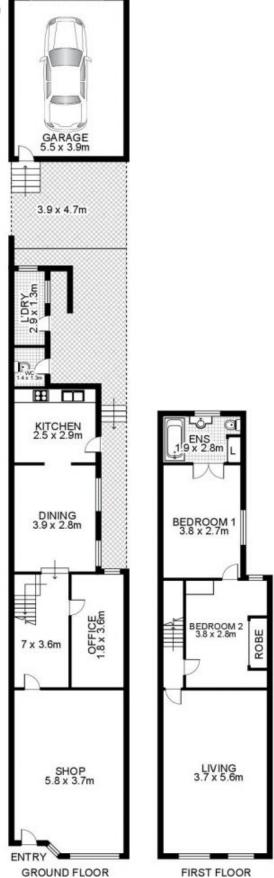

Property Features:

- > 128 sqm of prime Paddington land
- > Mixed-Use property
- > Potential to convert to only residential (S.T.C.A)
- > North-East aspect

Located in one of Sydney's strongest city-fringe precincts, some key location attributes are:

## 164 Hargrave Street, PADDINGTON

This floor plan is intended as a guide only. Layout dimension are approximate only. No representation or warrantles of any nature whatsoever are given or intended. Any person using this information should rely on their own enquiries.