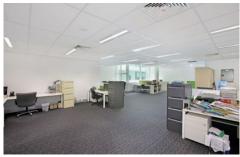

## Level 3/134/10 Park Road Hurstville NSW

Gunnings is pleased to offer this open plan 116sqm commercial office in Hurstville boasting excellent natural light.

The building is located next door to Westfield's and within close proximity to Hurstville Bus & Railway station. The property has three (3) pedestrian street accesses from Park Road, Humphreys Lane and The Avenue. Access to the secure council car park for 108 public spaces is accessible via The Avenue entrance.

## **KEY FEATURES**

- Internal area: 116sqm
- Two (2) secure allocated car spaces
- 108 council car spaces (3 hour limit) under the building
- CCTV Security throughout building
- Adjacent to Westfield Shopping Centre