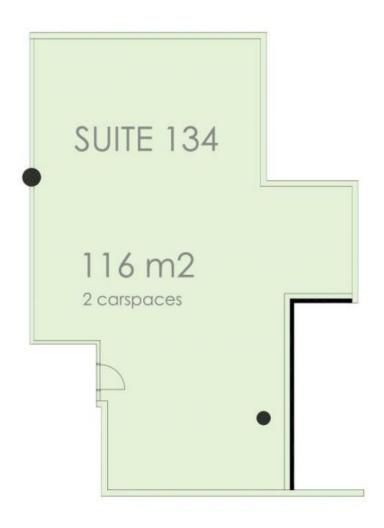

## Level 3/134/10 Park Road Hurstville NSW

Gunnings is pleased to offer this open plan 116sqm commercial office in Hurstville boasting excellent natural light.

The building is located next door to Westfield's and within close proximity to Hurstville Bus & Railway station. The property has three (3) pedestrian street accesses from Park Road, Humphreys Lane and The Avenue. Access to the secure council car park for 108 public spaces is accessible via The Avenue entrance.

## **KEY FEATURES**

- Internal area: 116sqm
- Two (2) secure allocated car spaces
- 108 council car spaces (3 hour limit) under the building
- CCTV Security throughout building
- Adjacent to Westfield Shopping Centre

Building Size: 116 sqm

View : https://www.gunningre.com.au/sale/nsw/st-george/hurstville/commercial/offices/5

731222

William Gunning (02) 9310 9207

James McKenny (02) 9310 9208

Level 3 Suite 134/ Building 1, 10 Park Rd Hurstville