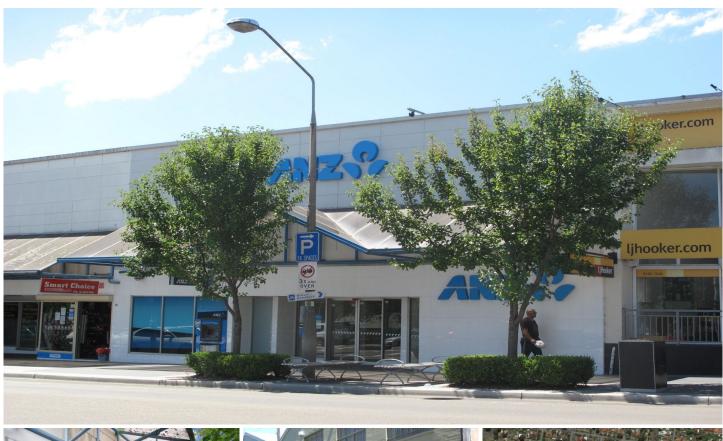

## 154-162 Waldron Road Chester Hill NSW

Prominent Position + Opposite Station + Chester Hill Mall Mixed Tenancies - 3 Shops + ANZ Bank + 1st Floor Office & Secure Parking

Gunning is pleased to present for sale a sought after fully leased freestanding, multi tenanted retail and commercial investment property. On a large block, the buildings are substantial and well maintained; comprising of three (3) shops, an ANZ Bank and level one leased to an education group, rear lane access to car parking and tenancies.

Well located in the centre of Chester Hill shopping strip, directly across from Chester Hill railway station and bus interchange, with Chester Hill's Mall on the rear boundary. The Chester Hill shopping strip is vibrant and well supported by the well-established surrounding residential area.