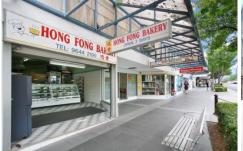

## 154-162 Waldron Road Chester Hill NSW

Prominent Position + Opposite Station + Chester Hill Mall Mixed Tenancies - 3 Shops + ANZ Bank + 1st Floor Office & Secure Parking

Gunning is pleased to present for sale a sought after fully leased freestanding, multi tenanted retail and commercial investment property. On a large block, the buildings are substantial and well maintained; comprising of three (3) shops, an ANZ Bank and level one leased to an education group, rear lane access to car parking and tenancies.