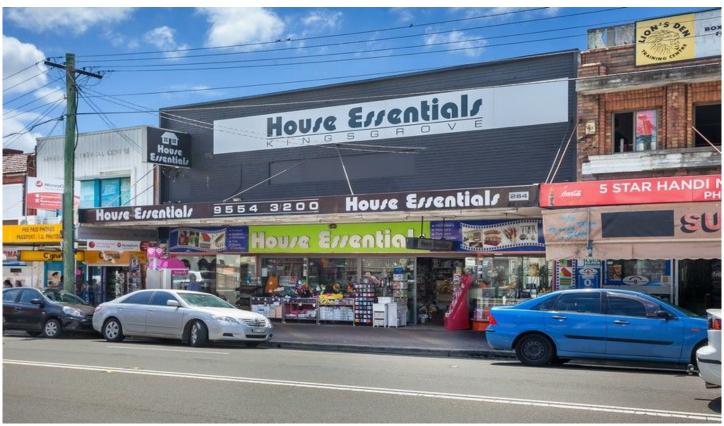

## 264 Kingsgrove Road Kingsgrove NSW

Gunning is pleased to present for sale by Public Auction a fantastic freestanding retail investment property currently operating as a homeware store. The building is large and solid in stature and comprises of a large open plan ground floor shop/showroom area, first floor office/storage area and basement storage with rear access for loading. The property is fully self-contained complete with kitchen and bathrooms.

Conveniently located circa 150m to Kingsgrove Train Station and circa 350m to the M5 motorway on & off ramps the property boasts strong surrounding infrastructure. It is also has great surrounding amenities such as good schools, cafes and restaurants all helping promote strong customer foot traffic past the property.

**Building Size**: 710 sqm **Land Size**: 531 sqm

View: https://www.gunningre.com.au/sale/nsw/st-george/kingsgrove/commercial/retail/5

731134

James McKenny (02) 9310 9208

Malcolm Gunning (02) 9310 9211

**KEY FEATURES** 