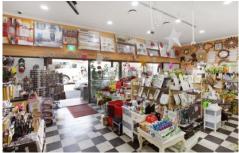

## 264 Kingsgrove Road Kingsgrove NSW

Gunning is pleased to present for sale by Public Auction a fantastic freestanding retail investment property currently operating as a homeware store. The building is large and solid in stature and comprises of a large open plan ground floor shop/showroom area, first floor office/storage area and basement storage with rear access for loading. The property is fully self-contained complete with kitchen and bathrooms.