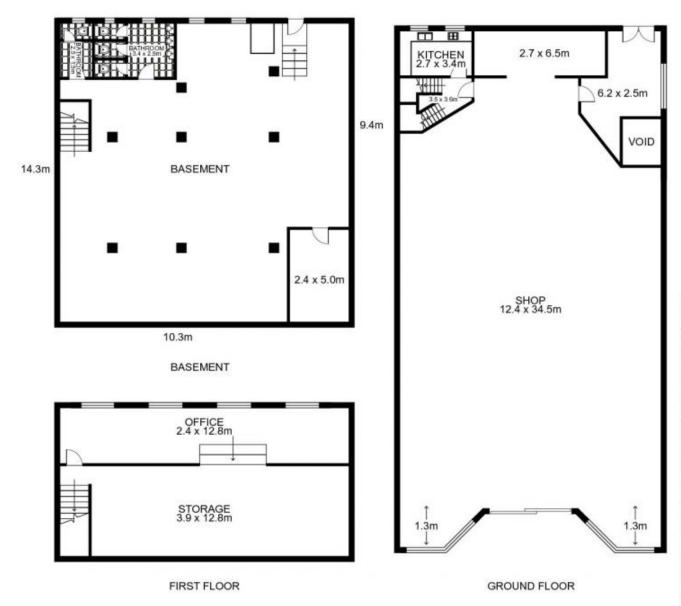

## 264 Kingsgrove Road Kingsgrove NSW

Gunning is pleased to present for sale by Public Auction a fantastic freestanding retail investment property currently operating as a homeware store. The building is large and solid in stature and comprises of a large open plan ground floor shop/showroom area, first floor office/storage area and basement storage with rear access for loading. The property is fully self-contained complete with kitchen and bathrooms.

**Building Size**: 710 sqm **Land Size**: 531 sqm

View: https://www.gunningre.com.au/sale/nsw/st-george/kingsgrove/commercial/retail/5

731134

James McKenny (02) 9310 9208

Malcolm Gunning (02) 9310 9211

**KEY FEATURES** 

## 264 Kingsgrove Road, KINGSGROVE

This floor plan is intended as a guide only. Layout dimension are approximate only. No representation or warranties of any nature whatsoever are given or intended. Any person using this information should rely on their own enquiries.