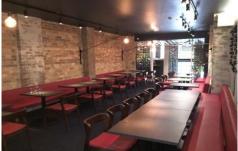

## Level Ground & B/65-67 Foveaux Street Surry Hills NSW

Gunning Real Estate is pleased to offer this rare bar/restaurant opportunity for lease in the iconic 65-67 Foveaux Street Surry Hills.

Split over mezzanine and basement levels, this property offers a classy restaurant on the mezz level with a fully fitted out commercial kitchen, whilst the basement level offers a stylish cocktail or whiskey bar feel, a very unique offering.

The property lies in the heart of the thriving Surry Hills commercial precinct and provides excellent access to Sydney buses network as well as nearby Central Railway Station.

Approved for 185 pax and featuring a P.S.A until 12