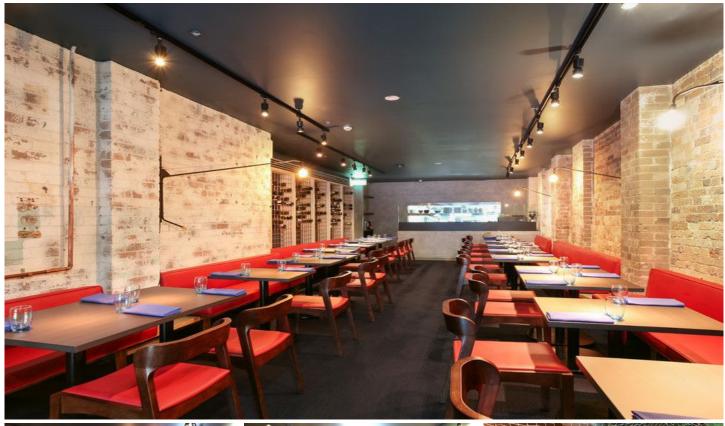

## Level Ground & B/65-67 Foveaux Street Surry Hills NSW

Gunning Real Estate is pleased to offer this rare bar/restaurant opportunity for lease in the iconic 65-67 Foveaux Street Surry Hills.

Split over mezzanine and basement levels, this property offers a classy restaurant on the mezz level with a fully fitted out commercial kitchen, whilst the basement level offers a stylish cocktail or whiskey bar feel, a very unique offering.

The property lies in the heart of the thriving Surry Hills commercial precinct and provides excellent access to Sydney buses network as well as nearby Central Railway Station.

Approved for 185 pax and featuring a P.S.A until 12