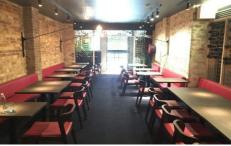

## Level Ground & B/65-67 Foveaux Street Surry Hills NSW

Gunning Real Estate is pleased to offer this rare bar/restaurant opportunity for lease in the iconic 65-67 Foveaux Street Surry Hills.

Split over mezzanine and basement levels, this property offers a classy restaurant on the mezz level with a fully fitted out commercial kitchen, whilst the basement level offers a stylish cocktail or whiskey bar feel, a very unique offering.

The property lies in the heart of the thriving Surry Hills commercial precinct and provides excellent access to Sydney buses network as well as nearby Central Railway Station.

Approved for 185 pax and featuring a P.S.A until 12