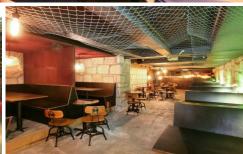

## Level Ground & B/65-67 Foveaux Street Surry Hills NSW

Gunning Real Estate is pleased to offer this rare bar/restaurant opportunity for lease in the iconic 65-67 Foveaux Street Surry Hills.

Split over mezzanine and basement levels, this property offers a classy restaurant on the mezz level with a fully fitted out commercial kitchen, whilst the basement level offers a stylish cocktail or whiskey bar feel, a very unique offering.

The property lies in the heart of the thriving Surry Hills commercial precinct and provides excellent access to Sydney buses network as well as nearby Central Railway Station.

Approved for 185 pax and featuring a P.S.A until 12