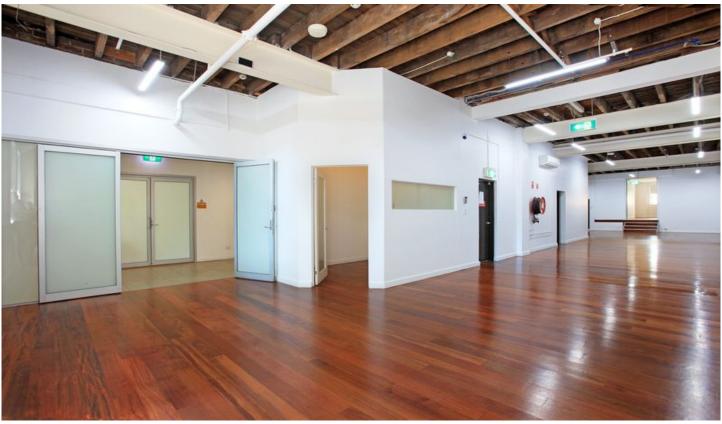

The property itself offers a contiguous open plan layout, exposed timber ceiling and polished timber flooring. The suite is completely self contained, including kitchenette and bathrooms.

1 x secure car space available