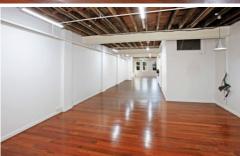

The property itself offers a contiguous open plan layout, exposed timber ceiling and polished timber flooring. The suite is completely self contained, including kitchenette and bathrooms.

1 x secure car space available