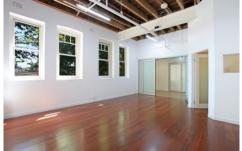

The property itself offers a contiguous open plan layout, exposed timber ceiling and polished timber flooring. The suite is completely self contained, including kitchenette and bathrooms.

1 x secure car space available