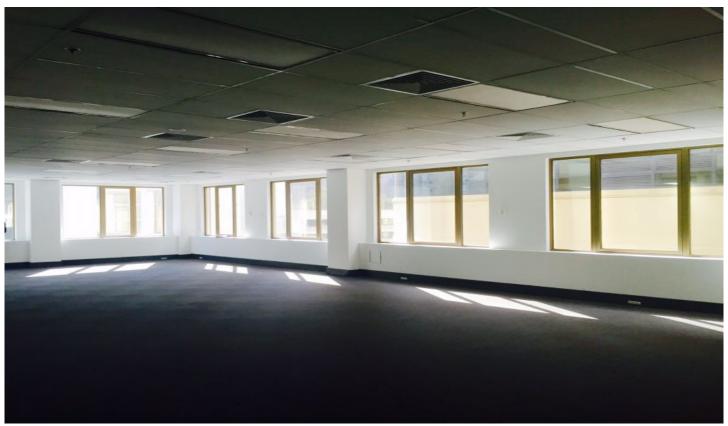

## Level 4/80 William Street East Sydney NSW

- 150sqm approx on Level 4
- Bright areas with one side of windows allowing in natural light
- A/C and Male/ Female toilets on each level
- Reserved car parking available in the building  $\,$  \$500 pca

## LOCATION:

80 William street is a great quality building which offers ample amenity and accessibility to public transport. Convenient and well located, this building also offers onsite car parking, onsite cafe and a well presented foyer.