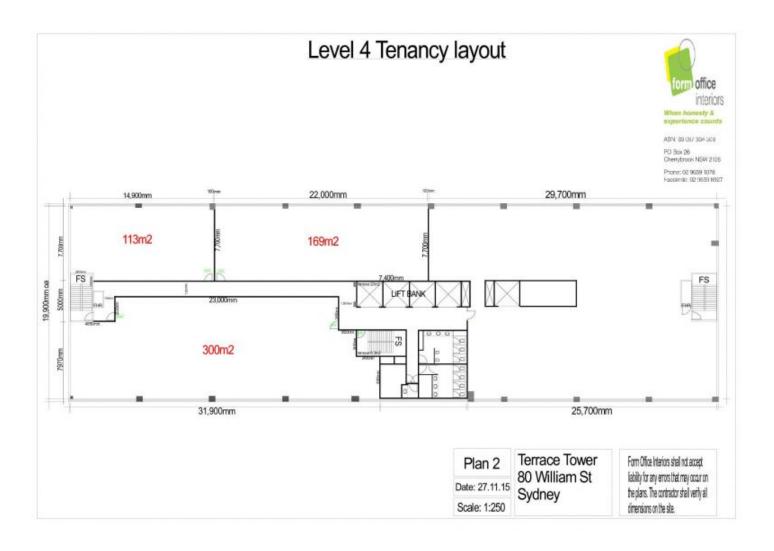

## Level 4/80 William Street East Sydney NSW

- 150sqm approx on Level 4
- Bright areas with one side of windows allowing in natural light
- A/C and Male/ Female toilets on each level
- Reserved car parking available in the building  $\,$  \$500 pca

**Building Size**: 150 sqm **Land Size**: 150 sqm

View: https://www.gunningre.com.au/lease/ns

w/sydney-city/east-sydney/commercial/o

ffices/5731115