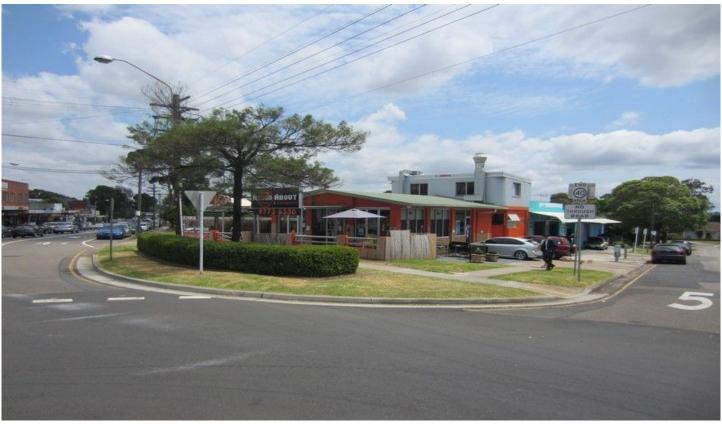

## 2 Howard Road Padstow NSW

Currently approved for food and previously holding a liquor license, the property is currently operating as a successful cafe/restaurant.

The site boasts massive exposure onto five streets including: Parmal Avenue, Howard Road, Ryan Road, Faraday Road and Parker Lane ideal for restaurateurs who rely on high vehicle and foot traffic.

## **KEY FEATURES:**

- \* Land size: 450sqm\*
- \* Internal area: 145sqm\* + large covered alfresco dinning area
- \* Allocated area for parking (circa 4 on title)
- \* Huge corner frontage
- \* Dual street access
- \* Disabled toilet