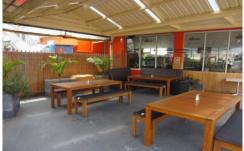

## **KEY FEATURES:**

- \* Land size: 450sqm\*
- \* Internal area: 145sqm\* + large covered alfresco dinning area
- \* Allocated area for parking (circa 4 on title)
- \* Huge corner frontage
- \* Dual street access
- \* Disabled toilet