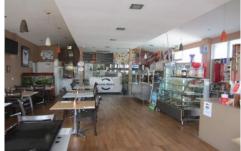

## 2 Howard Road Padstow NSW

Currently approved for food and previously holding a liquor license, the property is currently operating as a successful cafe/restaurant.

The site boasts massive exposure onto five streets including: Parmal Avenue, Howard Road, Ryan Road, Faraday Road and Parker Lane ideal for restaurateurs who rely on high vehicle and foot traffic.

## **KEY FEATURES:**

- \* Land size: 450sqm\*
- \* Internal area: 145sqm\* + large covered alfresco dinning area
- \* Allocated area for parking (circa 4 on title)
- \* Huge corner frontage
- \* Dual street access
- \* Disabled toilet