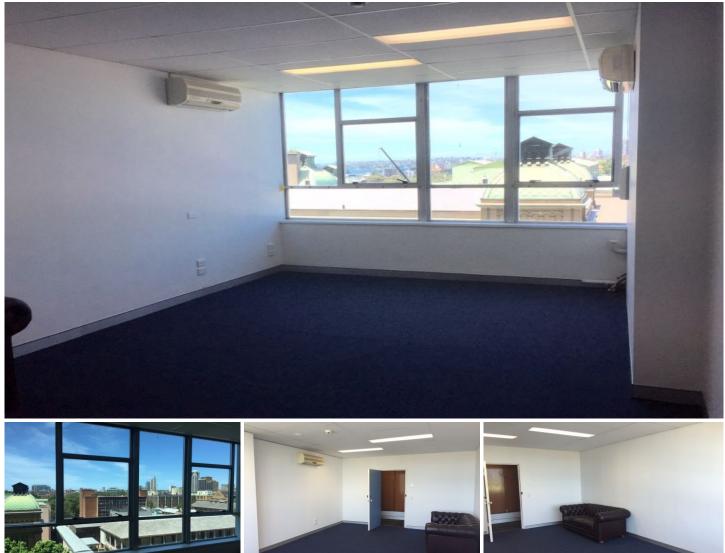

## Level 6/2B/229 Macquarie Street Sydney NSW

This commercial suite is located in the William Bland Centre at 229-231 Macquarie Street, Sydney in the heart of Sydney's primary medical, legal and financial precinct.

Martin Place, St James Station, Hyde Park, the Botanical Gardens and the Supreme Courts are only minutes away, making this space ideal for professionals such as health providers, legal practitioners and a range of commercial operators.

The landlord runs a dental practice which is located literally next door.

Office features include:

- 26sqm
- Fully refurbished
- Great natural light with view over Macquarie Street and

https://www.gunningre.com.au Just another WordPress site

## Building Size : 26 sqm Land Size

View

: 26 sqm

: https://www.gunningre.com.au/lease/ns w/sydney-city/sydney/commercial/health care/5731110