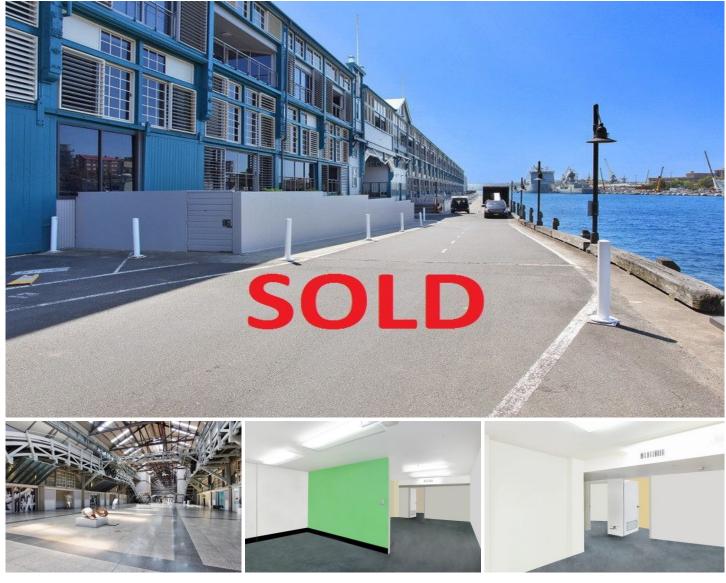

## 4/6B Cowper Wharf Road Woolloomooloo NSW

The property is a commercial suite located in the middle of the iconic finger wharf at Woolloomooloo. The property has water views and is currently leased to Criniti's restaurant as storage space.

**Property Details:** 

- > Commercial strata in premier location
- > Internally 101sqm
- > Water views
- > Well presented

Lease Details: > 5 year lease expiring in December 2017, plus a 5 year option > \$35,280+GST gross pa

## Building Size : 101 sqm

Land Size

- : 101 sqm
- View
- : https://www.gunningre.com.au/sale/nsw/ sydney-city/woolloomooloo/commercial/r etail/5731054