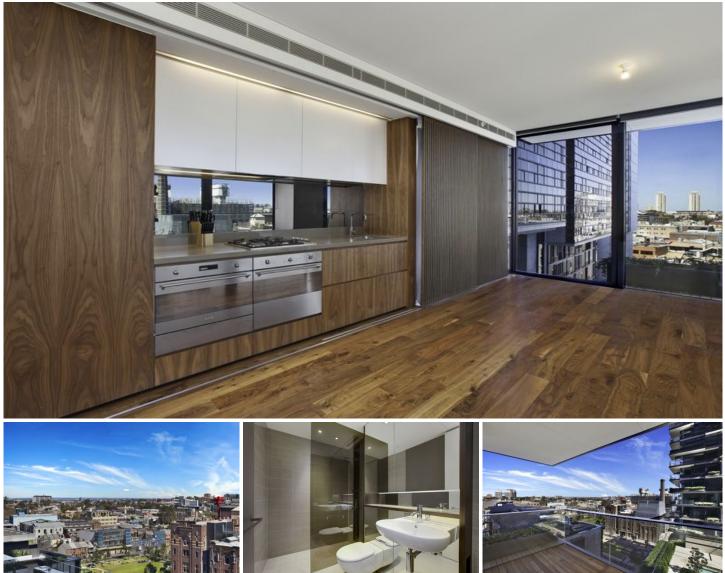

## 812/3 Carlton Street Chippendale NSW

One Bedroom + Study apartment with parking unit 812

Located at Central Park Chippendale, A fabulous smart building with advanced technologies, 24 hour concerige, modern and sustainable living plans,, fully equipped gymnasium, an elevated outdoor pool, large park and steps to the brand new shoping complex including fashion retail outlets, Woolworths, cafes and eateries.

A stroll to Central station, buses and UniversitiesThe Mark is the ultimate lifestyle precinct.

- Theis duel key apartment has
- Ducted air conditioning
- Loggia for indoor/outdoor living
- Shared washer/dryer included
- European kitchen appliances/stone bench tops