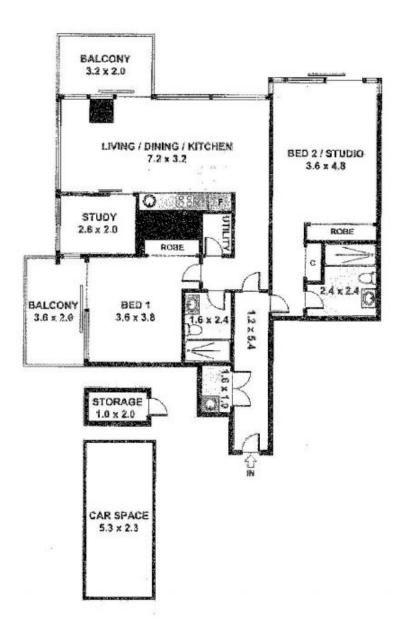

## 1 🎮 1 🚔 1 🚘

Building Size : 125 sqm

View

: https://www.gunningre.com.au/lease/ns w/sydney-city/chippendale/residential/ap artment/5731041

## E812/3 Carlton, Chippendale

Please note: At stand dimensions are approximate only. Particulars given are for general information only and do not constitute any representation on the part of the version or agent.