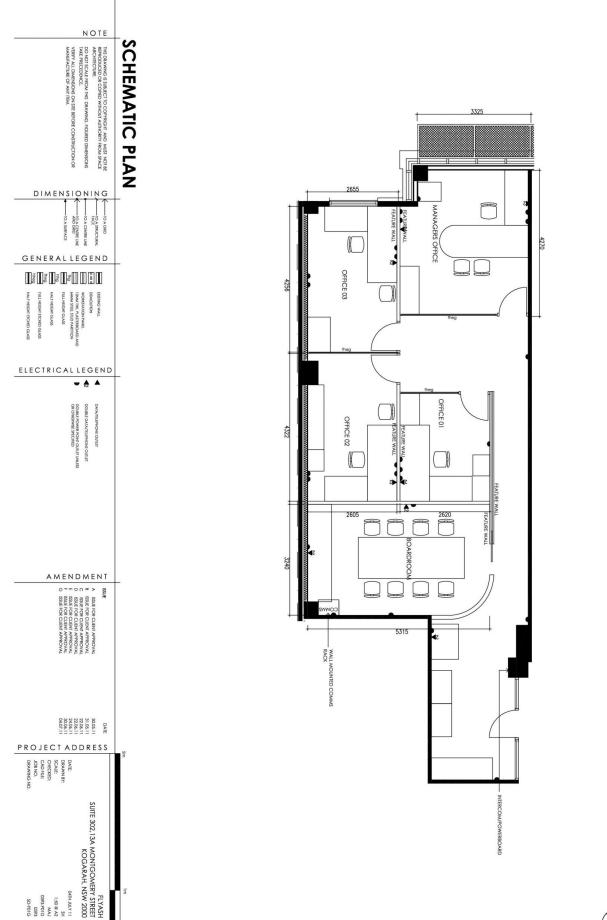

## 302/13a Montgomery Street Kogarah NSW

This excellently presented office/medical suite comes complete with a reception/waiting area, boardroom and 4 consulting/partitioned offices.

This suite is situated in 13A Montgomery Street which is without doubt one of the highest quality mixed use projects completed in Sydneys South. The building is centrally located just 14km South of Sydney CBD, with Kogarah Train Station situated only a moments walk and is prominently placed to capture passing office workers and locals.

## **KEY FEATURES:**

- 92sqm internally
- Two (2) secure allocated cars spaces
- Great natural light
- Individually controlled ducted air conditioning

Building Size: 92 sqm

View : https://www.gunningre.com.au/sale/nsw/ st-george/kogarah/commercial/offices/5