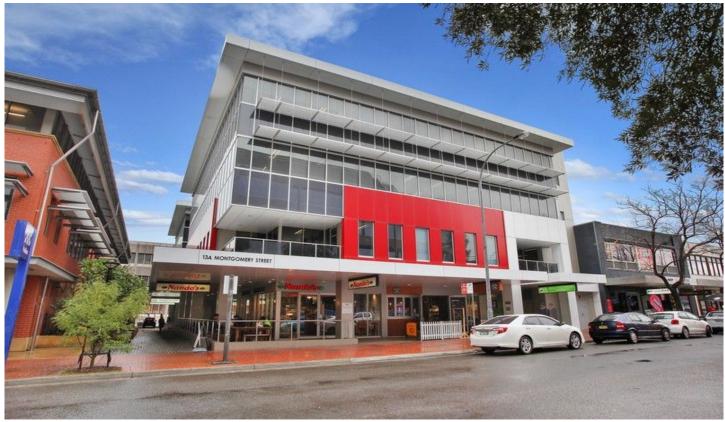

## 302/13a Montgomery Street Kogarah NSW

This excellently presented office/medical suite comes complete with a reception/waiting area, boardroom and 4 consulting/partitioned offices.

This suite is situated in 13A Montgomery Street which is without doubt one of the highest quality mixed use projects completed in Sydneys South. The building is centrally located just 14km South of Sydney CBD, with Kogarah Train Station situated only a moments walk and is prominently placed to capture passing office workers and locals.

## **KEY FEATURES:**

- 92sqm internally
- Two (2) secure allocated cars spaces
- Great natural light
- Individually controlled ducted air conditioning

Building Size: 92 sqm

View : https://www.gunningre.com.au/sale/nsw/ st-george/kogarah/commercial/offices/5