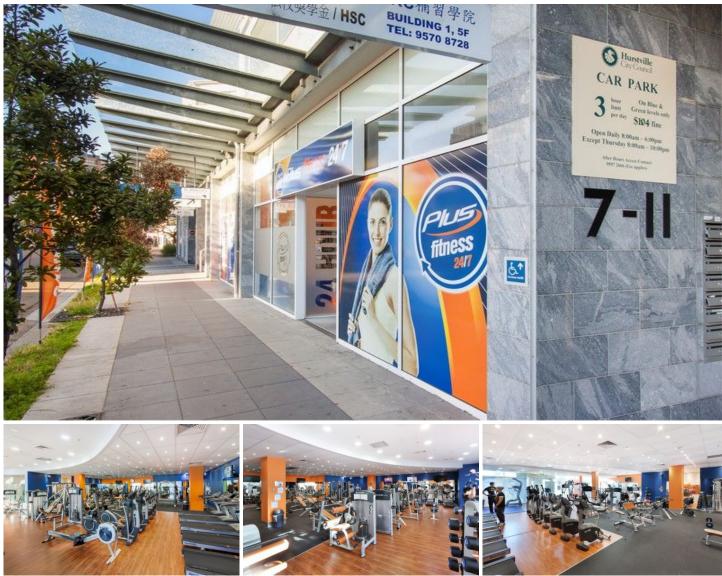

## 201/7-11 The Avenue Hurstville NSW

Currently approved, fitted and operating as a 24/7 gym, the property is fully self contained with bathroom and shower facilities and also includes extraction, gas, water and grease trap.

### LOCATION:

Conveniently located next to Westfield Shopping Centre and below three (3) prominent office buildings, the premises boasts strong customer traffic and associated car parking. In addition to the 10 secure allocated car spaces, there are also 108 council spaces available to the public for 3 hours of free parking.

### **KEY FEATURES:**

- \* Internal Area: 267 sqm
- 10 secure allocated car spaces
- \* Additional 108 public car spaces

Building Size : 267 sqm Land Size View

- : 267 sqm
  - : https://www.gunningre.com.au/sale/nsw/ st-george/hurstville/commercial/retail/57 30995