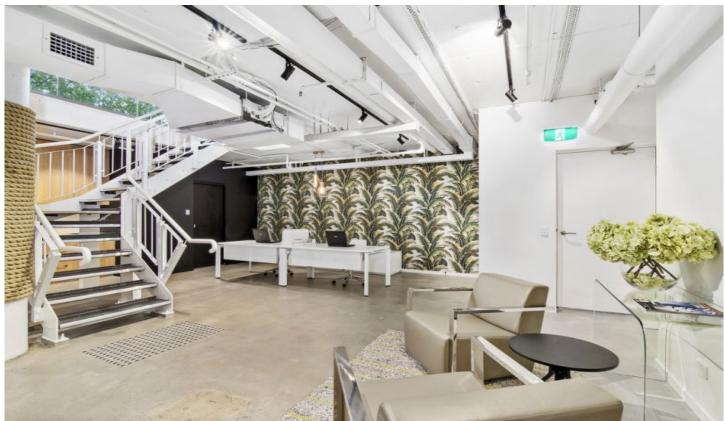

## 2/68 Sir John Young Crescent Darlinghurst NSW

Gunning Commercial is a delighted to offer to the market Luxe Retail. Luxe is a brand new mixed use Residential/Commercial development located on the doorstep of the CBD in Woolloomooloo.

This property offers the following Retail/ Office/ Showroom/ Medical opportunities:

TENANCY 1 177sqm approx

TENANCY 2 Ground floor: 73sqm

TENANCY 5 87sqm approx **Building Size**: 87 sqm **Land Size**: 200 sqm