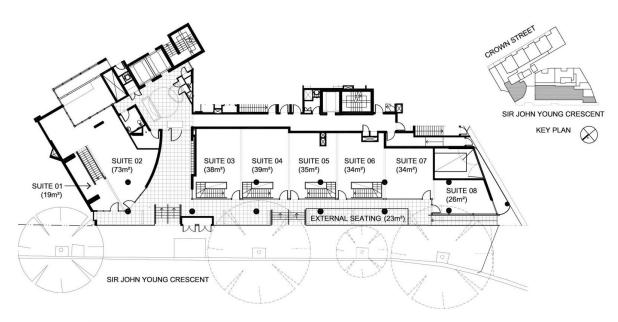

## LEVEL 2 (GROUND LEVEL)

#### SCHEDULE OF RETAIL / COMMERCIAL AREAS

|          | L2 (GROUND LEVEL) | L1 (LOWER GROUND LEVEL) | TOTAL AREA | CAR    | EXT. SEATING | STORAGE LOCATION & SIZE (m²) |
|----------|-------------------|-------------------------|------------|--------|--------------|------------------------------|
| SUITE 01 | 19                | 158                     | 177        | B2     | 1-1          | B2 (1)                       |
| SUITE 02 | 73                |                         | 73         | B3     |              | B3 (8)                       |
| SUITE 03 | 38                | 56                      | 94         | 1921   | -            | B1 (2)                       |
| SUITE 04 | 39                | 54                      | 93         | -      |              |                              |
| SUITE 05 | 35                | 52                      | 87         | 100    |              |                              |
| SUITE 06 | 34                | 138                     | 172        | 2 x B3 | 100          |                              |
| SUITE 07 | 34                |                         | 34         |        | 23           | B1 (3)                       |
| SUITE 08 | 26                | -                       | 26         | 100    |              | -                            |
| TOTALS   | 298 (m²)          | 458 (m²)                | 756 (m²)   |        |              |                              |