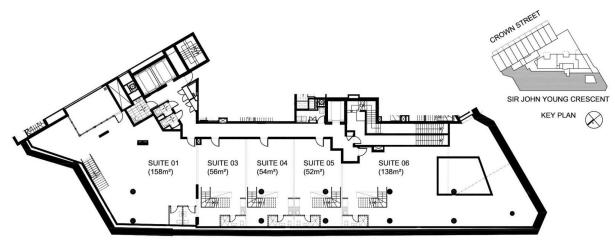

# LEVEL 1 (LOWER GROUND LEVEL)

#### SCHEDULE OF RETAIL / COMMERCIAL AREAS

|          | L2 (GROUND LEVEL) | L1 (LOWER GROUND LEVEL) | TOTAL AREA | CAR    | EXT. SEATING | STORAGE LOCATION & SIZE (m²) |
|----------|-------------------|-------------------------|------------|--------|--------------|------------------------------|
| SUITE 01 | 19                | 158                     | 177        | B2     | 100          | B2 (1)                       |
| SUITE 02 | 73                |                         | 73         | В3     |              | B3 (8)                       |
| SUITE 03 | 38                | 56                      | 94         | 120    | 141          | B1 (2)                       |
| SUITE 04 | 39                | 54                      | 93         | -      |              | 9                            |
| SUITE 05 | 35                | 52                      | 87         | 100    | (0)          |                              |
| SUITE 06 | 34                | 138                     | 172        | 2 x B3 | 16)          | -                            |
| SUITE 07 | 34                |                         | 34         | -      | 23           | B1 (3)                       |
| SUITE 08 | 26                | -                       | 26         | 100    | -            | -                            |
| TOTALS   | 298 (m²)          | 458 (m²)                | 756 (m²)   |        |              |                              |