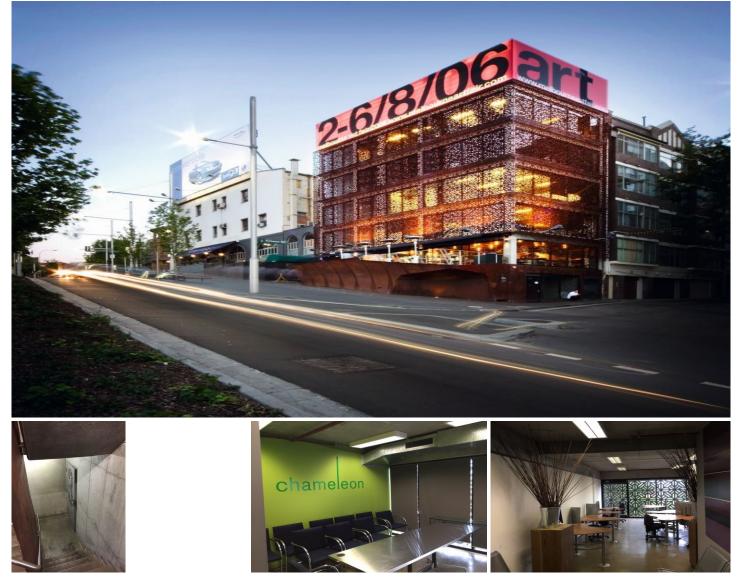

## Level 2/4/13 Kirketon Road Darlinghurst NSW

Gunning Commercial is exited to offer for lease this wonderful office space opportunity in Darlinghurst.

The property features 81sqm of usable area and benefiting from a great view over the Sydney city.

Centrally located the property sits less than 100 metres from the intersection of Darlinghurst Road, its popular cafes and restaurants and 3 mins walk away from Kings Cross train station.

Property features:

- Comteporary warehouse type building
- 81 sqm
- Polished concrete floor
- One bathroom including one cubicule + sink

https://www.gunningre.com.au Just another WordPress site