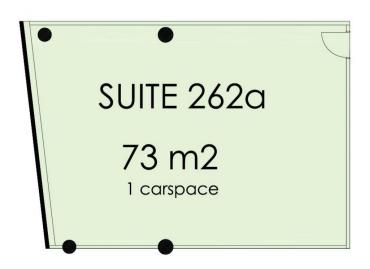

is pleased to offer this open plan 73sqm commercial office in Hurstville.

The building is located next door to Westfield's and within close proximity to Hurstville Bus & Railway station. The property has Three (3) pedestrian street access from Park Road, Humphreys Lane and The Avenue. Access to the security parking and council 108 public parking space is via The Avenue entrance.

## Features:

#73sqm open plan commercial

# One (1) security parking space

# 108 council car spaces (3 hour limit) under the building

# CCTV Security through building

# On-Site Cafe

# Adjacent to Westfield Shopping Centre

Building Size: 73 sqm

View: https://www.gunningre.com.au/lease/ns w/st-george/hurstville/commercial/offices

/5730934



William Gunning (02) 9310 9207



James McKenny (02) 9310 9208









Level 6 Suite 262a/Building 2, 7-11 The Avenue Hurstville