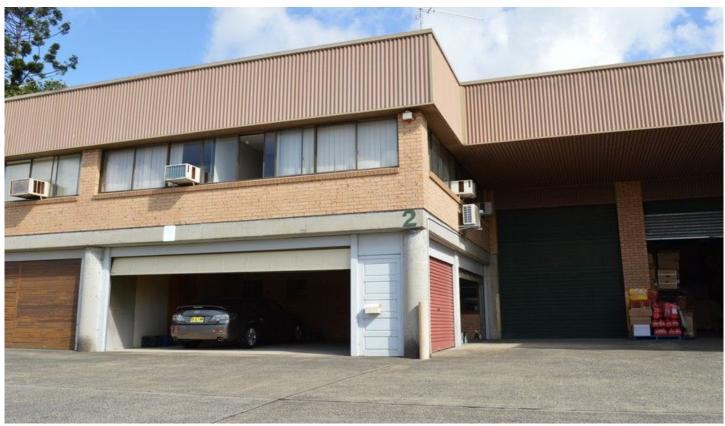

### **STYLE**

High clearance, clear span warehouse/factory with first floor office and double lock up garage. The first floor office features 3 partitioned rooms, kitchenette/ lunchroom and includes toilet and shower facilities on both levels.

# **FEATURES**

- \* Internal area 275sqm (approx) + Double lock up garage
- \* Ground floor 200sqm (approx)
- \* First floor 75sqm (approx)
- \* 5.5-6m internal clearance
- \* Amenities on both ground and first floors