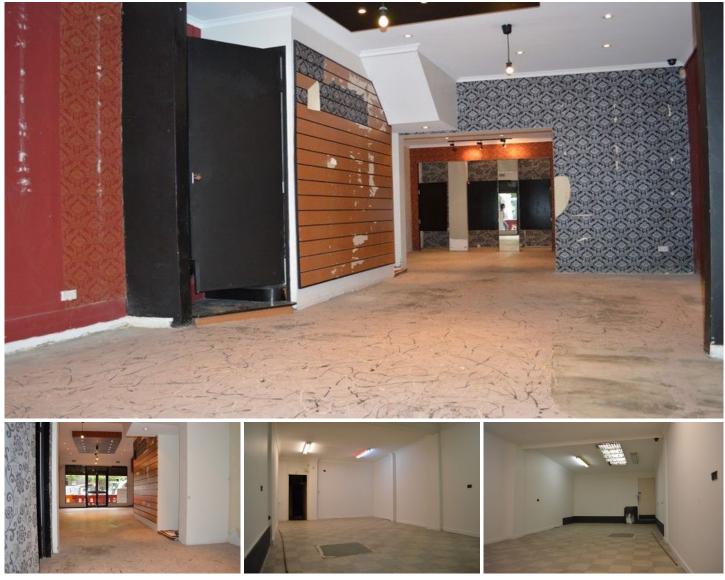

## 260 Abercrombie Street Darlington NSW

This is a fantastic opportunity to secure a commercial premises on Abercrombie Street in the middle of the Darlington shops. The property is situated a small stroll from Redfern Station and only moments from Sydney University.

The property would suit a variety of commercial users including but not excluded to marketing, PR and IT agencies, convenience stores, cafe, restaurant or bar (STCA) as well as a range of other professional operators

## Building Size : 101 sqm

Land Size

View

: 101 sqm

: https://www.gunningre.com.au/lease/ns w/eastern-suburbs/darlington/commerci al/retail/5730920