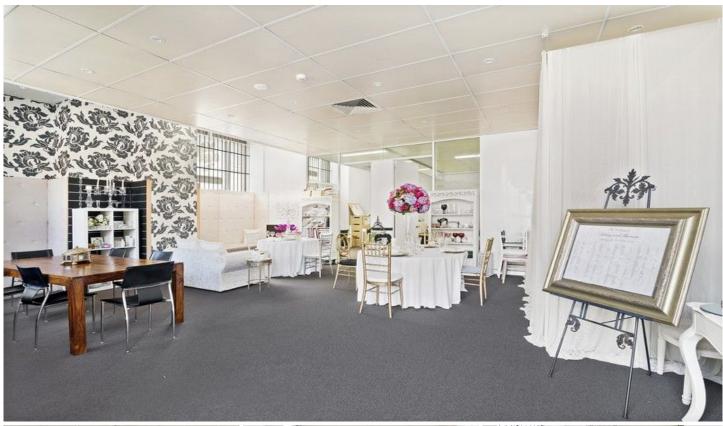

## 4/330 Wattle Street Ultimo NSW

Located in one of Sydney's thriving city-fringe precincts, the property has excellent exposure to both foot and vehicle traffic. With a prominent corner position and directly opposite Wentworth Park, it is a perfect retail opportunity.

**Building Size**: 98 sqm **Land Size**: 98 sqm

View: https://www.gunningre.com.au/lease/ns w/inner-west/ultimo/commercial/retail/57

w/iiiilei-west/uitiiiio/commerciai/retaii

30913

## Property Details:

- > 98 sqm floor space
- > Kitchenette
- > Toilets
- > Great Natural Light
- > Dual street frontage
- > Underground car space
- > Visitor Parking