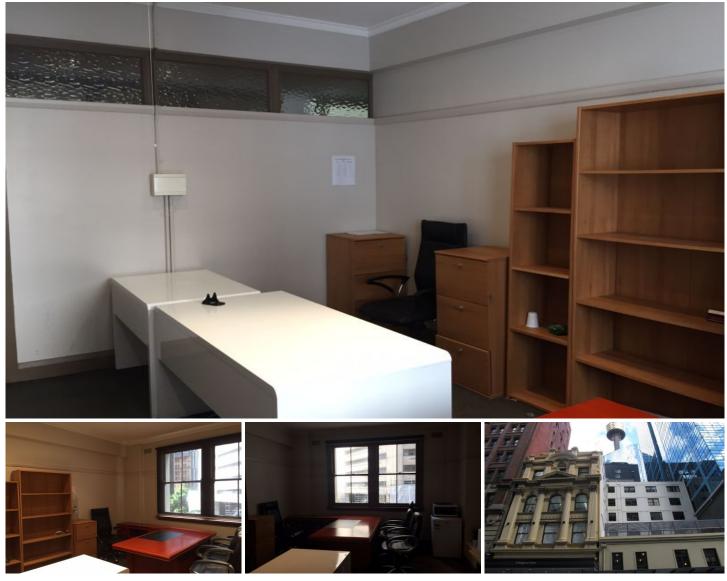

## Level 3/303/147 King Street Sydney NSW

Gunning Commercial is pleased to offer for lease or sale this commercial suite located in the heart of the the city center. 147 King Street is located moments from Pitt Street Mall, Wynard Station and Circular Quay.

The property presents a great opportunity occupy a commercial space right in the heart of the CBD.

This property would suit a large range of tenants such a laywers, accountants, travel agents, It, tailors, etc..

Features include:

- 19 sqm approx.
- Facing King street
- Carpeted floors
- Lift access

https://www.gunningre.com.au Just another WordPress site