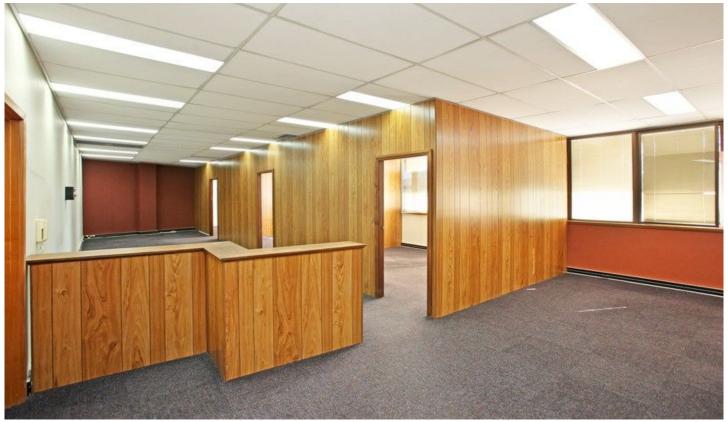

## Level 1/17-19 Faraday Road Padstow NSW

Previously occupied by the Commonwealth Bank, the property boasts a strong frontage and street presence also facing onto Padstow Road approximately 300m from Padstow train station.

## **KEY FEATURES:**

\* First Floor: 140.53sqm

\* Rear access to public car park

For further information or to inspect the property, please contact:

James McKenny

Building Size: 140 sqm

View : https://w

: https://www.gunningre.com.au/lease/ns w/canterburybankstown/padstow/comm