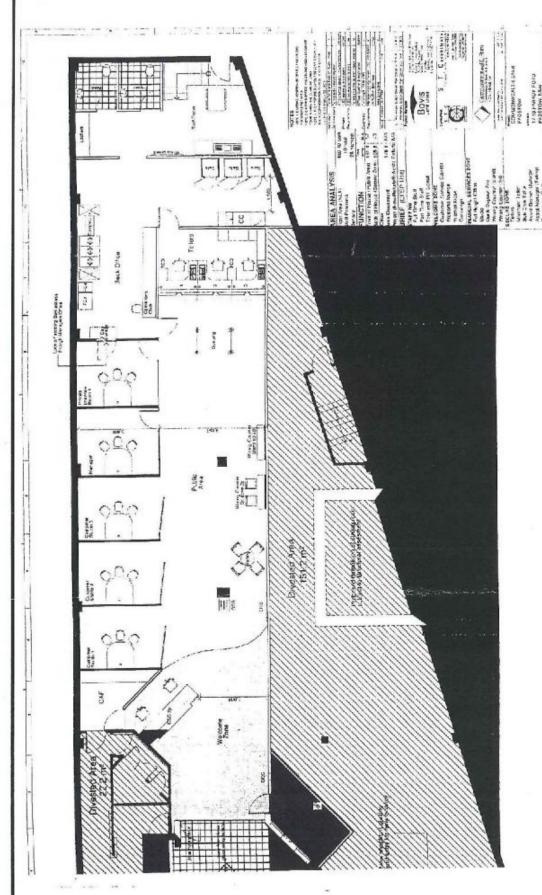

## **KEY FEATURES:**

\* First Floor: 140.53sqm

\* Rear access to public car park

For further information or to inspect the property, please contact:

James McKenny

Building Size: 140 sqm

View : https://w

: https://www.gunningre.com.au/lease/ns w/canterburybankstown/padstow/comm