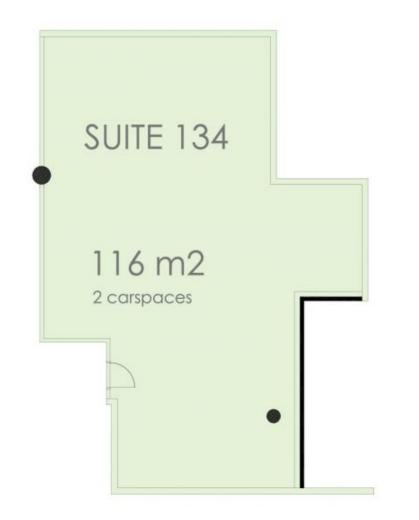

## 134/10 Park Road Hurstville NSW

Gunning's is pleased to offer this open plan 116sqm commercial office in Hurstville.

The building is located next door to Westfield's and within close proximity to Hurstville Bus & Railway station. The property has Three (3) pedestrian street access from Park Road, Humphreys Lane and The Avenue. Access to the security parking and council 108 public parking space is via The Avenue entrance.

## Features:

- # 116sqm open plan commercial
- # Two(2) security parking space
- # 108 council car spaces (3 hour limit) under the building
- # CCTV Security through building
- # On-Site Cafe
- # Adjacent to Westfield Shopping Centre

Building Size : 116 sqm

View

William Gunning (02) 9310 9207

James McKenny (02) 9310 9208

https://www.gunningre.com.au Just another WordPress site