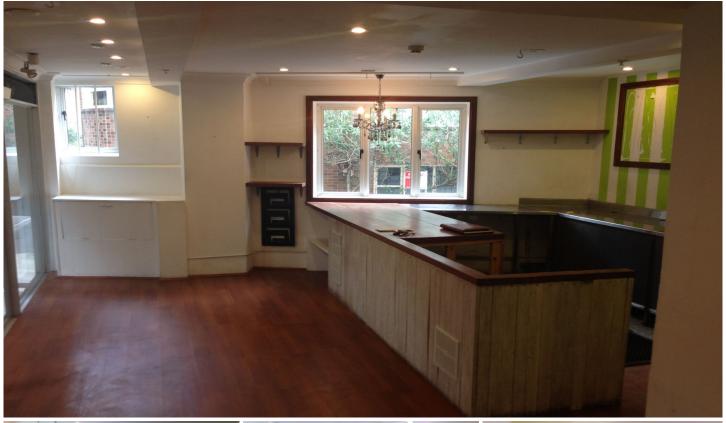

## 1a Elizabeth Bay Road Potts Point NSW

Take advantage of this great opportunity to establish a successful business in the bustling Potts Point, Macleay street retail and hospitality hub.

Cafe fit-out with stainless steel and hardwood bench tops, along with custom designed table and chairs, it will be an affordable entry into the successful Potts Point hospitality business. Approved outdoor seating and long operating hours make this an ideal location for all clientele.

This property benefits greatly being close to bus and train stations, the iconic El-Alamein Memorial Fountain, local parks and weekend markets.

**Building Size**: 40 sqm **Land Size**: 40 sqm

**View**: https://www.gunningre.com.au/lease/ns