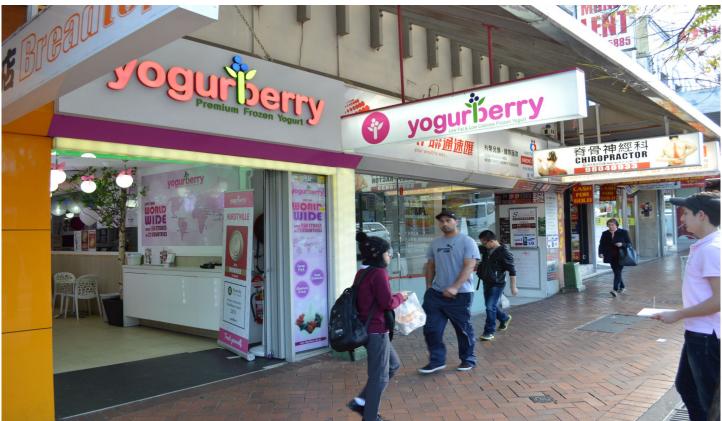

## 3/227 Forest Road Hurstville NSW

The property is situated meters away from the entrance of Hurstville train station, the main walkway between Hurstville train station and Westfield Shopping center. Neighboring tenants include Bread-top Bakery, Sunny BBQ.

## **KEY FEATURES**

- \* 69sqm
- \* Own toilet
- \* Great location
- \* Suitable for all types of retail
- \* Huge pedestrian traffic