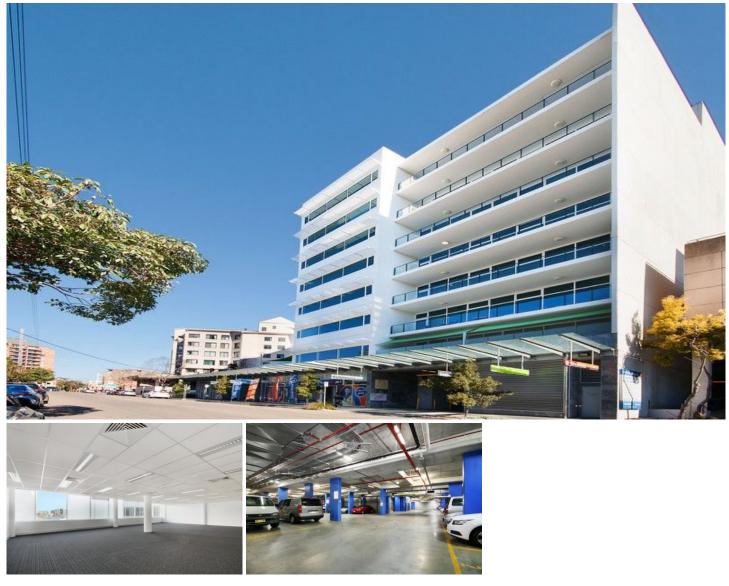

## 252/7-11 The Avenue Hurstville NSW

Gunning's is pleased to offer this open plan 166sqm commercial office in Hurstville.

The building is located next door to Westfield's and within close proximity to Hurstville Bus & Railway station. The property has Three (3) pedestrian street access from Park Road, Humphreys Lane and The Avenue. Access to the security parking and council 108 public parking space is via The Avenue entrance.

## Features:

- # 166sqm open plan commercial
- # Three (3) security parking space
- # 108 council car spaces (3 hour limit) under the building
- # CCTV Security through building
- # On-Site Cafe
- # Adjacent to Westfield Shopping Centre

## Building Size : 166 sqm

View

: https://www.gunningre.com.au/lease/ns w/st-george/hurstville/commercial/other/ 5730871

William Gunning (02) 9310 9207

https://www.gunningre.com.au Just another WordPress site