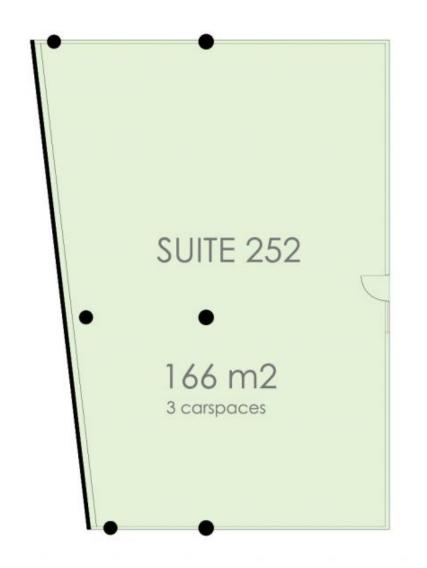

## 252/7-11 The Avenue Hurstville NSW

Gunning's is pleased to offer this open plan 166sqm commercial office in Hurstville.

The building is located next door to Westfield's and within close proximity to Hurstville Bus & Railway station. The property has Three (3) pedestrian street access from Park Road, Humphreys Lane and The Avenue. Access to the security parking and council 108 public parking space is via The Avenue entrance.

## Features:

- # 166sqm open plan commercial
- # Three (3) security parking space
- # 108 council car spaces (3 hour limit) under the building
- # CCTV Security through building
- # On-Site Cafe
- # Adjacent to Westfield Shopping Centre

## Building Size : 166 sqm

View

: https://www.gunningre.com.au/lease/ns w/st-george/hurstville/commercial/other/ 5730871

William Gunning (02) 9310 9207

https://www.gunningre.com.au Just another WordPress site

Suite 252/ Building 2, 7-11 The Avenue Hurstville