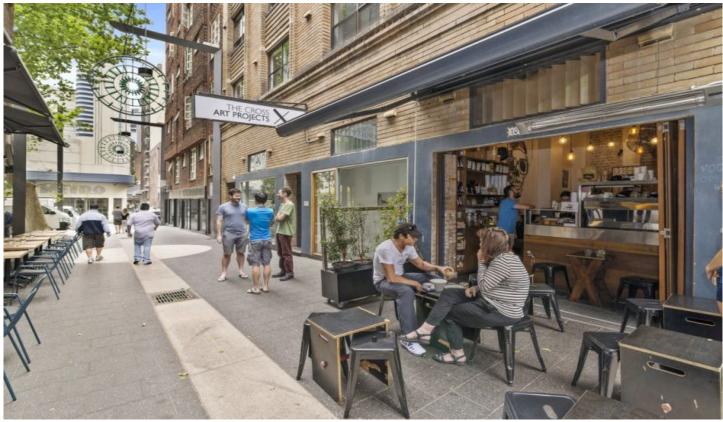

## 10 Llankelly Place Potts Point NSW

Gunning is delighted to offer for sale by private treaty the opportunity to acquire the perfect retail investment in the heart of one of Sydney's most tightly held retail precincts, Potts Point.

Located within a very close proximity to renowned Macleay Street, Darlinghurst Road & Orwell Street, this stylish and vibrant laneway not only connects two major thoroughfares but is also home to some of Sydney's coolest restaurants, cafes and wine bars.

10 Llankelly Place is a company title property being offered with a secure tenant trading as Room 10 Cafe with an approximate net income of \$40,000pa and 4% increases to rent and outgoings per annum. With long term tenure until approximately 2033, this property is ideal for super fund buyers. Rarely does such a safe, secure and hassle free