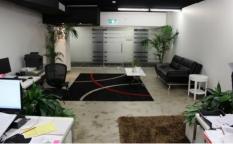

## **KEY FEATURES**

- \* 80 sqm
- \* Polish concrete
- \* Exposed brick walls

**Building Size**: 80 sqm **Land Size**: 80 sqm

View : https://www.gunningre.com.au/lease/ns w/eastern-suburbs/surry-hills/commercia