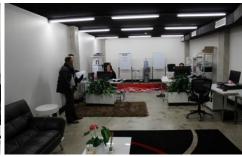

## **KEY FEATURES**

- \* 80 sqm
- \* Polish concrete
- \* Exposed brick walls

**Building Size**: 80 sqm **Land Size**: 80 sqm

View : https://www.gunningre.com.au/lease/ns w/eastern-suburbs/surry-hills/commercia