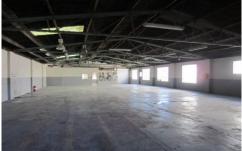

## Features:

- \* Freestanding 400sqm warehouse and small office
- \* Large yard
- \* New Metal clad roof
- \*Three phase power
- \* Good internal clearance
- \* Dual roller doors front and back for drive in, drive out access

Building Size: 400 sqm

View : https://www

: https://www.gunningre.com.au/lease/ns w/st-george/carlton/commercial/industria

1/5730859

William Gunning (02) 9310 9207