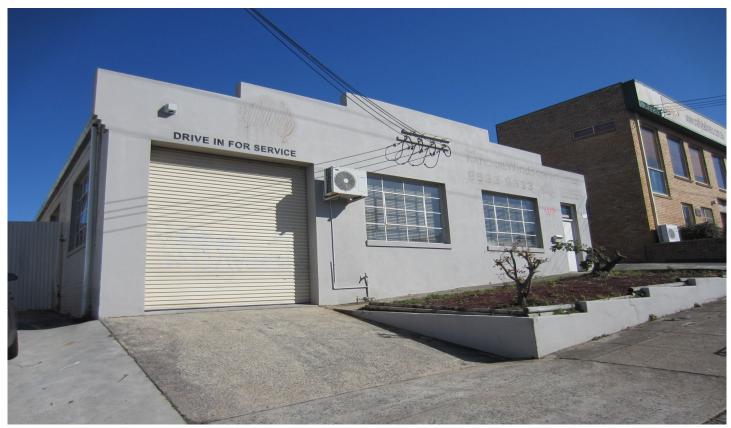

## 167 Bellevue Parade Carlton NSW

Practical warehouse/office premises with front and rear roller door access.

## Location:

Located on busy Bellevue Parade in Carlton Industrial Precinct, and only a short drive to Hurstville CBD. The property offers easy vehicle access to major roads such as Princes Highway, King Georges Road.

## Features:

- \* Freestanding 400sqm warehouse and small office
- \* Large yard
- \* New Metal clad roof
- \*Three phase power
- \* Good internal clearance
- \* Dual roller doors front and back for drive in, drive out access