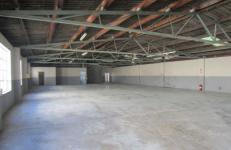

## Features:

- \* Freestanding 400sqm warehouse and small office
- \* Large yard
- \* New Metal clad roof
- \*Three phase power
- \* Good internal clearance
- \* Dual roller doors front and back for drive in, drive out access

Building Size: 400 sqm

View : https://www

: https://www.gunningre.com.au/lease/ns w/st-george/carlton/commercial/industria

1/5730859

William Gunning (02) 9310 9207