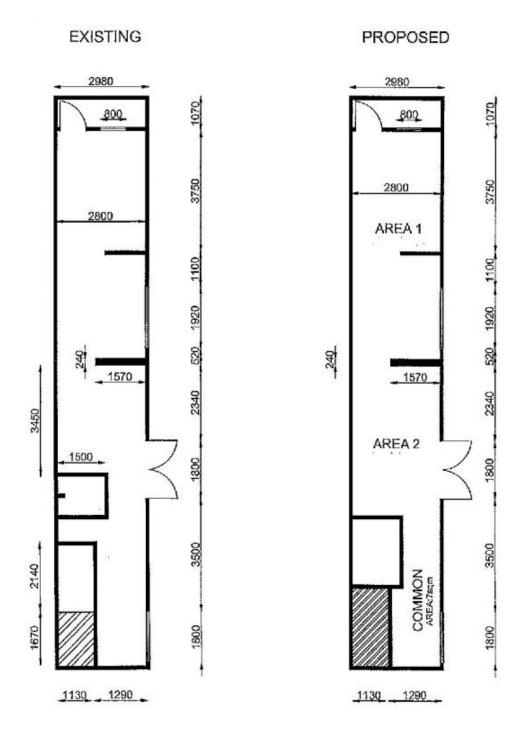

## **Surry Hills**

New up and coming - Small hole in the wall retail space with large 8.5m frontage.

The premises is suitable for food (light cooking) & Beverage use STCA.

Substance outdoor seating potential (STCA)

Contact for inspect and to register your interest Now.

**Building Size**: 25 sqm **Land Size**: 25 sqm

View: https://www.gunningre.com.au/lease/ns

w/eastern-suburbs/surry-hills/commercia

I/retail/5730858

Daniel Gunning 02 9698 0222