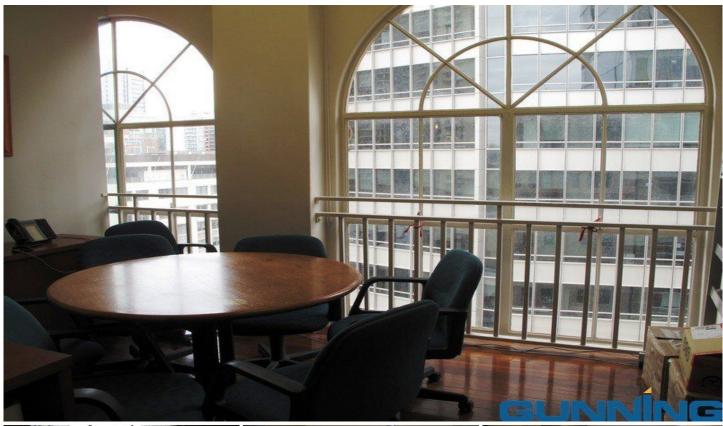

Being certainly one of the best small suites in the midtown precinct, this great little suite located on level 8 offers great light and aspect.

## Main features:

- Polished timber floorboards;
- High ceilings;
- Looks over Pitt Street;
- Fabulous natural light;

**Building Size**: 46 sqm **Land Size**: 46 sqm

View: https://www.gunningre.com.au/lease/ns