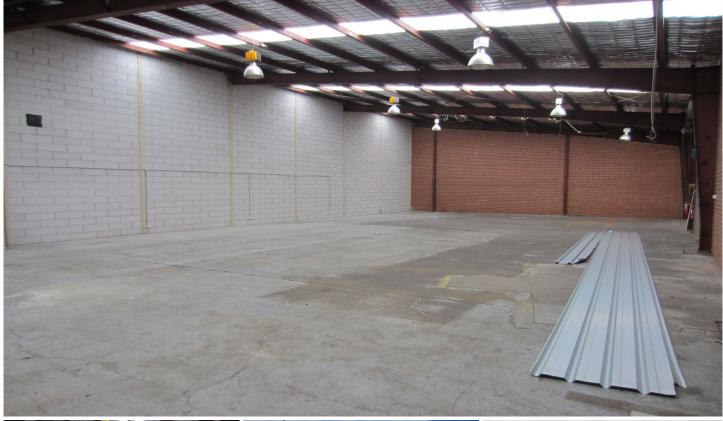

## 2/66 Planthurst Road Carlton NSW

Open plan office & warehouse with good internal clearance throughout both the office & warehouse. The warehouse has three phase power, two roller doors and good internal clearance.

## **KEY FEATURES**

- \* 400sqm (approx)
- \* Air-conditioned office
- \* Kitchenette & toilet facilities
- \* Three phase power
- \* Hi-Bay lighting

**Building Size**: 400 sqm **Land Size**: 400 sqm

View: https://www.gunningre.com.au/lease/ns