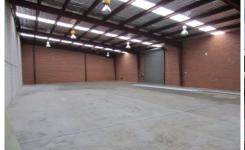

## 2/66 Planthurst Road Carlton NSW

Open plan office & warehouse with good internal clearance throughout both the office & warehouse. The warehouse has three phase power, two roller doors and good internal clearance.

## **KEY FEATURES**

- \* 400sqm (approx)
- \* Air-conditioned office
- \* Kitchenette & toilet facilities
- \* Three phase power
- \* Hi-Bay lighting

**Building Size**: 400 sqm **Land Size**: 400 sqm

View: https://www.gunningre.com.au/lease/ns