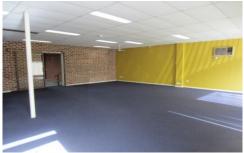

## **KEY FEATURES**

- \* 400sqm (approx)
- \* Air-conditioned office
- \* Kitchenette & toilet facilities
- \* Three phase power
- \* Hi-Bay lighting

**Building Size**: 400 sqm **Land Size**: 400 sqm

View: https://www.gunningre.com.au/lease/ns