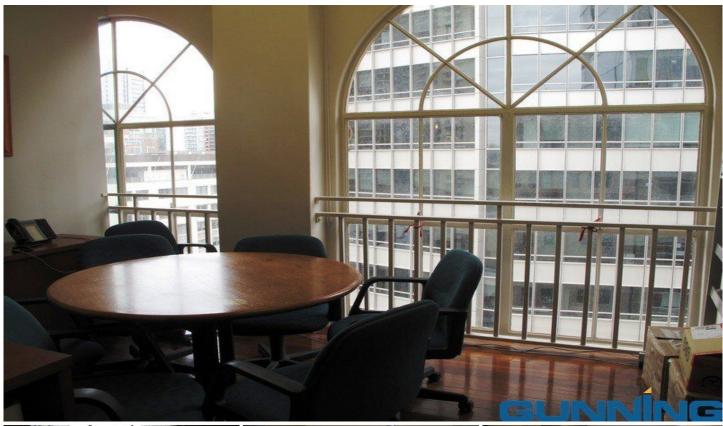

Being certainly one of the best small suites in the midtown precinct, this great little suite located on level 11, faces Pitt Street, offers great light and aspect.

## Main features:

- Polished timber floorboards;
- High ceilings;
- Direct view of Pitt Street;
- Fabulous natural light;

**Building Size**: 45 sqm **Land Size**: 45 sqm

View : https://www.gunningre.com.au/lease/ns