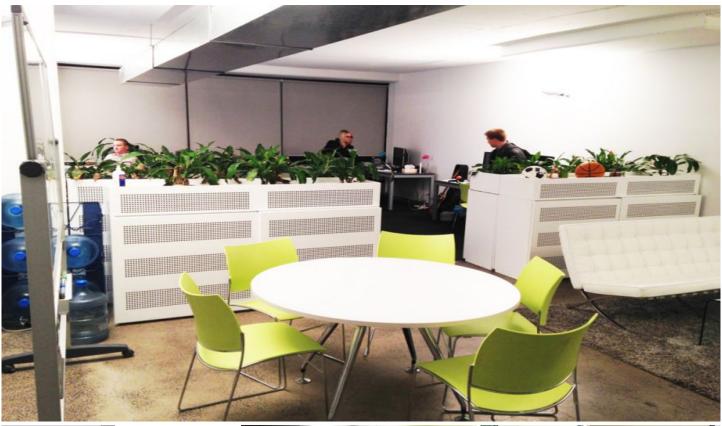

## 204/35 Buckingham Street Surry Hills NSW

Gunning's are pleased of offer this fantastic commercial suite located in the Heart of Surry Hills - just 200m from Central Station providing the easiest of access to the CBD and surrounds.

35 Buckingham Street is one of those commercial buildings which others are compared to - it sets the standard for Surry Hills creative commercial accommodation.

## Features include:

- 60sam
- Clear Span, White Shell Office
- Good Natural Light
- Boardroom
- Polished Concrete Floor
- Exposed A/C
- Lift Access

Building Size: 66 sqm

View : https://www.gunningre.com.au/lease/ns