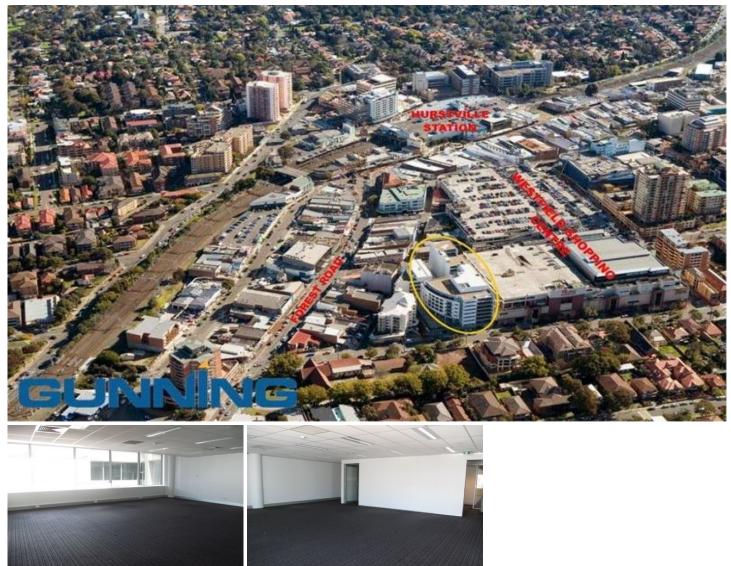

## 262a/7-11 The Avenue Hurstville NSW

One of the last suites in the sought after 'The Avenue' complex, this 96sqm light-filled space will not disappoint. Located on the 6th floor of Building 2, the suite is a short walk to Forest Road, Hurstville train station and is adjacent to the Westfield complex. Features large windows, security entrance, access to M/F toilets, shared kitchenette and open plan work spaces.

Key Features:

- Two (2) Security car parking available
- 108 Council Car Spaces
- Good natural light
- On-site café
- Next to Westfield complex
- Shared M/F Facilities
- Shared kitchenette

Building Size : 96 sqm Land Size