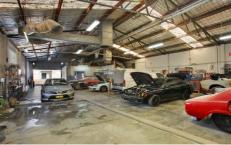

## 142 Bellevue Parade Carlton NSW

Currently approved and used for automotive industry, the property would suit a wide variety of uses and would also make an excellent investment. The property boasts a strong presence on the highly exposed Bellevue parade. It features a front reception/office area, staff lunch room, M&F toilets. Also features a rear yard with side lane access.