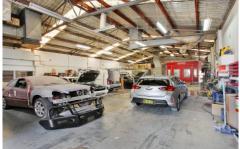

## 142 Bellevue Parade Carlton NSW

Currently approved and used for automotive industry, the property would suit a wide variety of uses and would also make an excellent investment. The property boasts a strong presence on the highly exposed Bellevue parade. It features a front reception/office area, staff lunch room, M&F toilets. Also features a rear yard with side lane access.