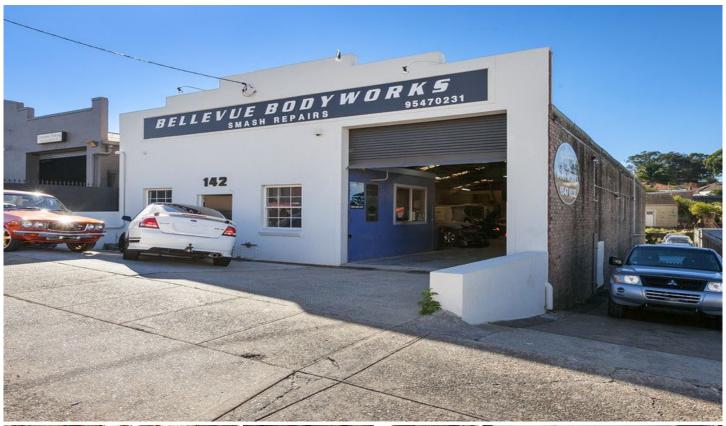

## 142 Bellevue Parade Carlton NSW

Currently approved and used for automotive industry, the property would suit a wide variety of uses and would also make an excellent investment. The property boasts a strong presence on the highly exposed Bellevue parade. It features a front reception/office area, staff lunch room, M&F toilets. Also features a rear yard with side lane access.

**Building Size**: 348 sqm **Land Size**: 698 sqm

View : https://www.gunningre.com.au/sale/nsw/ st-george/carlton/commercial/industrial/5

730841

James McKenny (02) 9310 9208

William Gunning (02) 9310 9207