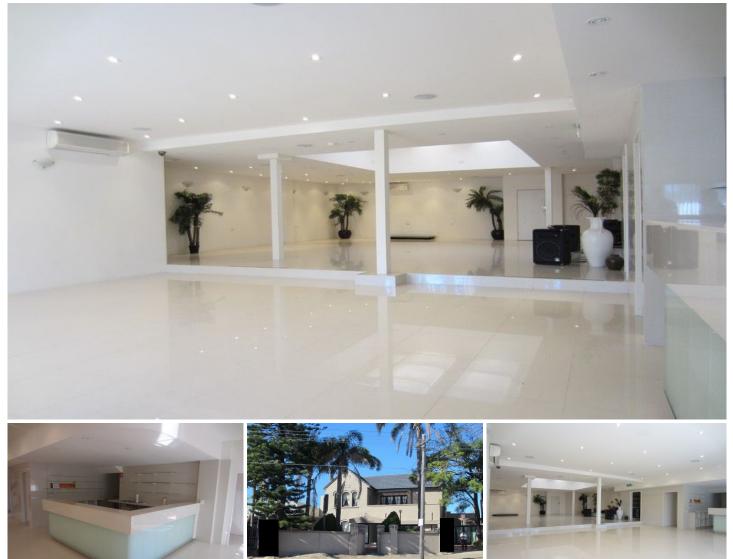

## 632 Forest Road Bexley NSW

Previously fully licensed restaurant, the property is fit out to a very high standard with a lavish cocktail bar, stage, commercial kitchen, modern M&F and disabled toilets and separate staff toilets &shower.

## **KEY FEATURES**

- \* Land 580sqm
- \* Building 400sqm over 2 levels
- \* Outstanding outdoor areas on the ground and first floor balcony
- \* Commercial Kitchen with cool room
- \* Opposite council car park
- \* Excellent exposure and signage
- \* Drive in and drive out access
- \* Previously fully licensed restaurant with long trading hours
- \* Air-con throughout