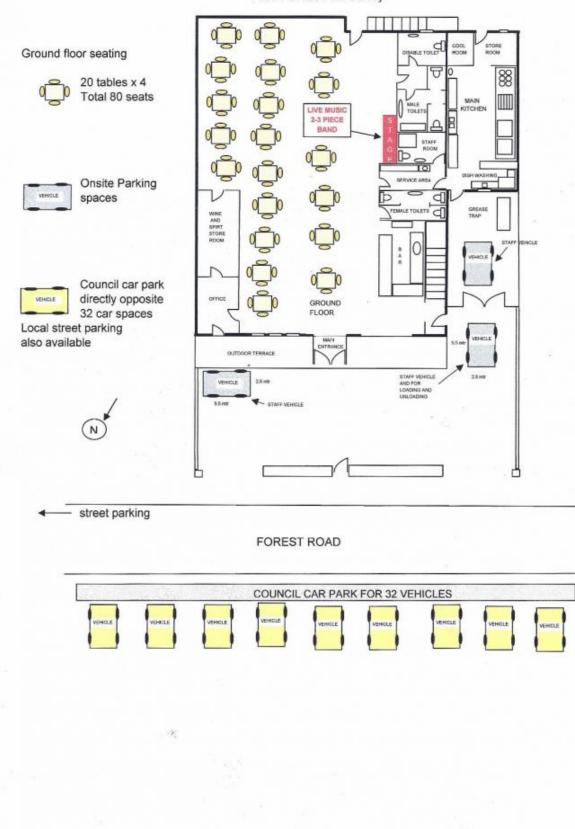

sqm over 2 levels
- \* Outstanding outdoor areas on the ground and first floor balcony
- \* Commercial Kitchen with cool room
- \* Opposite council car park
- \* Excellent exposure and signage
- \* Drive in and drive out access
- \* Previously fully licensed restaurant with long trading hours
- \* Air-con throughout

https://www.gunningre.com.au Just another WordPress site Building Size : 400 sqm

View

Land Size : 580 sqm

- https://w
  - : https://www.gunningre.com.au/lease/ns w/st-george/bexley/commercial/retail/57 30840



James McKenny (02) 9310 9208



William Gunning (02) 9310 9207

FIRST FLOOR 632 FOREST Rd Bexley First floor seating 10 tables x 4 Total 40 seats OUTDOOR ROOF TOP GARDEN AREA ATRIUM j j 000 0 STORE HOOM FIRST FLOOR OUTDOOR BALCONY

GROUND FLOOR 632 FOREST Rd Bexley