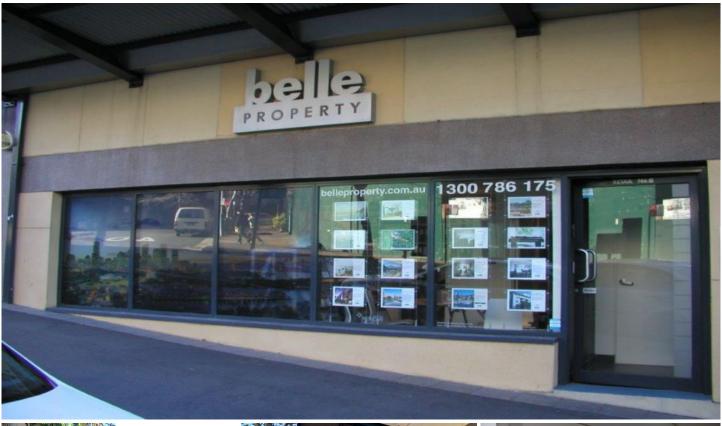

## Level Ground Flo/Suite1/ Sh/1 Kings Cross Road Road Darlinghurst NSW

Located at the bottom of the Elan Buidling, one of the most prestigious residential apartment buildings in Sydney, this little office is within 100 meters from the restaurant and cafe precinct of Victoria Street and within 3 mins walk distance of Kings Cross station.

This property half furnished and fully cabled would suit a range of professional operations, including medical, creative agencies, PR, marketing firms, real estate, etc...

Features of the property include:

- 40sqm office space
- Available now
- \$450 per week Gross
- Open space + 1 independant office

**Building Size**: 40 sqm **Land Size**: 40 sqm

View : https://www.gunningre.com.au/lease/ns w/eastern-suburbs/darlinghurst/commer