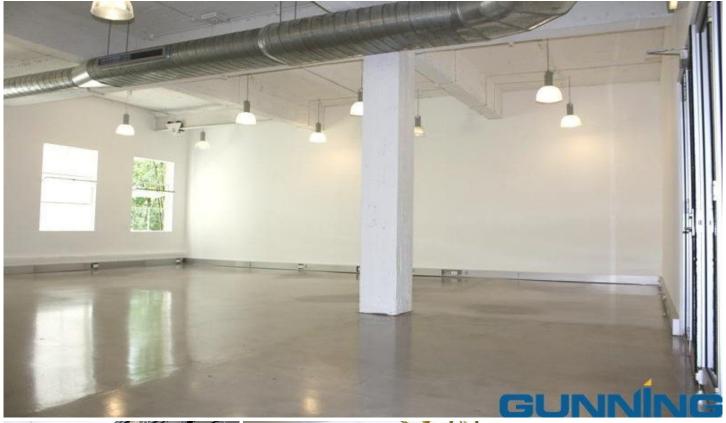

## Level 3/311/19a Boundary Street Rushcutters Bay NSW

Gunning Commercial is pleased to offer for lease this creative office suite situated on level 3 this fantastic creative hub located at 19A Boundary Street, Rushcutters Bay.

The building is occupied with a mix of tenants and features male and female facilities on each floor.

The building also features a ground floor cafe and modern foyer and is situated a short walk from Kings Cross Station and the beautiful 5 Ways Paddington.

Other features of the suite include:

- 151sqm
- Great natural light
- Polished concrete floors
- Suspended lighting

**Building Size**: 151 sqm **Land Size**: 151 sqm

View : https://www.gunningre.com.au/lease/ns w/eastern-suburbs/rushcutters-bay/com