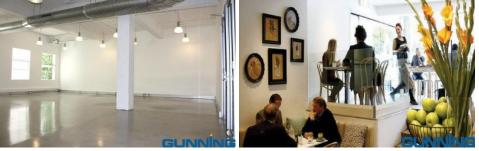

The building is occupied with a mix of tenants and features male and female facilities on each floor.

The building also features a ground floor cafe and modern foyer and is situated a short walk from Kings Cross Station and the beautiful 5 Ways Paddington.

Other features of the suite include:

- 92sqm
- Great natural light
- Polished concrete floors

https://www.gunningre.com.au Just another WordPress site