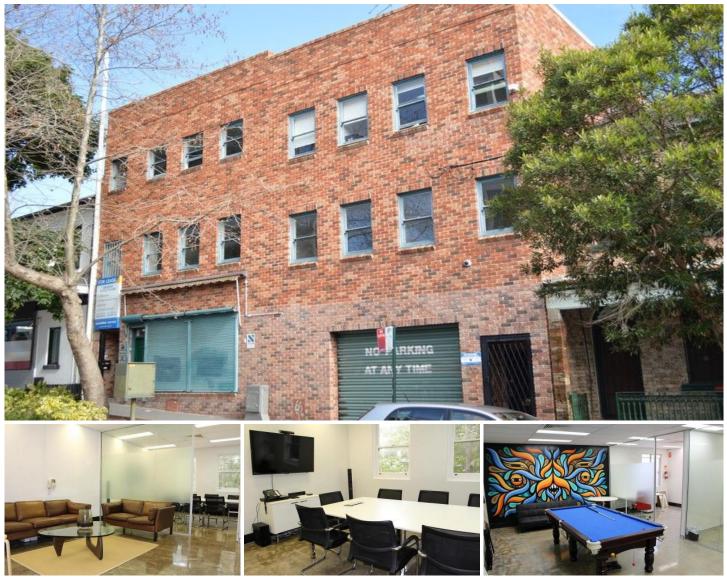

## Level 1/104 George Street Redfern NSW

2 🚘

Gunning Commercial is pleased to offer for lease level 1, 104 George Street. the property is an outstanding creative office space based in a old warehouse style building.

This would suit a large variety of occupiers from marketing companies, event, PR, architects, fashion, ...

Property features:

- 270 sqm (Could be split in two tenancies of 135sqm)
- 2 secure car parks (Potentially one for each tenancy in case the property is split)
- Reception
- Board room (Possibility to keep the TV, apple Tv, speakers, ... Negotiation)
- Open space + Close offices
- Kitchenette

## Building Size : 270 sqm Land Size : 270 sqm

View

thtps://www.gunningre.com.au/lease/ns
w/eastern-suburbs/redfern/commercial/o
ffices/5730829