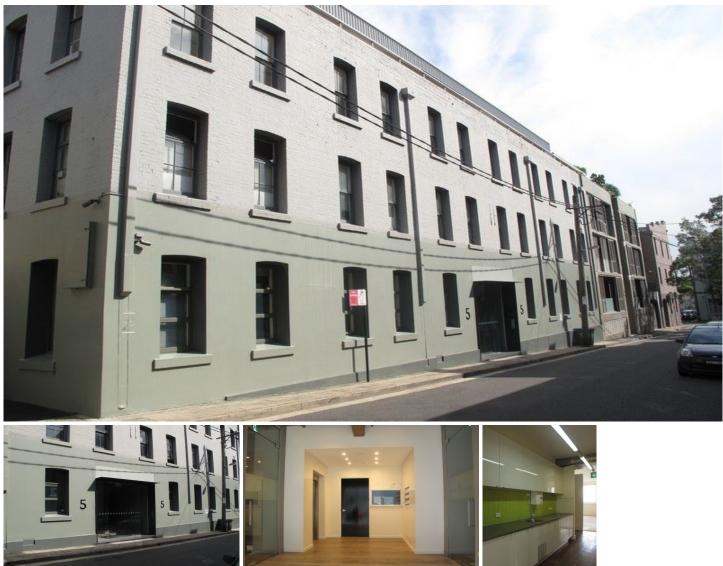

## Level 2/01/5 Queen Street Chippendale NSW

Gunning Commercial is pleased to offer for lease 5 Queen Street, Chippendale. Spanning half of the second floor of the building this creative open plan office space benefits from natural light from three sides and terrific ambiance.

Queen Street sits just two streets back from the from the renowned Central Park Development and benefits from the vast improvement and ongoing gentrification of Chippendale.

Set your business within this creative hub and stunning building.

## 2 🛱

Building Size : 240 sqm

View

: https://www.gunningre.com.au/lease/ns w/sydney-city/chippendale/commercial/o ffices/5730827